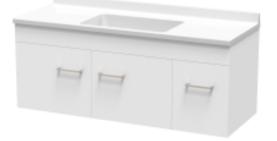

# STATESMAN 1200 CLASSIC WALL VANITY

PRODUCT SPECIFICATIONS

#### CABINET

| INSTALLATION  | Wall Hung                                   |
|---------------|---------------------------------------------|
| CONFIGURATION | 1 soft-close Drawer & 2 soft-close<br>Doors |
| MATERIAL      | Moisture Resistant Board                    |
| WIDTH (mm)    | 1190                                        |
| DEPTH (mm)    | 445                                         |
| HEIGHT (mm)   | 480                                         |
| ORIGIN        | Aotearoa / New Zealand                      |

#### VANITY TOP

| FINISH            | Gloss White                    |
|-------------------|--------------------------------|
| MATERIAL          | Acrylic                        |
| TAP HOLE          | No                             |
| OVERFLOW          | No                             |
| WASTE SIZE        | Suits 32mm and 40mm waste trap |
| WASTE INCLUDED    | No                             |
| WIDTH (mm)        | 1200                           |
| DEPTH (mm)        | 460                            |
| ORIGIN            | PRC                            |
| STANDARD APPROVAL | AS/NZS 1730:1996               |