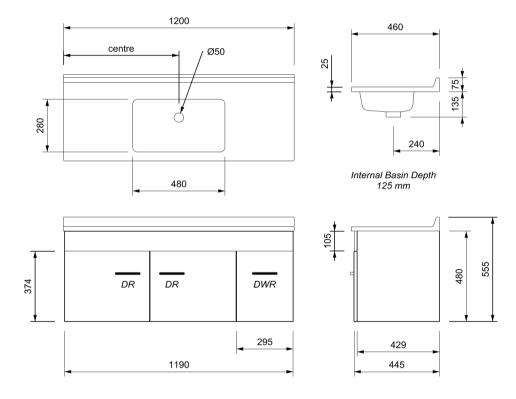

#### CABINET

| INSTALLATION  | Wall Hung                                   |
|---------------|---------------------------------------------|
| CONFIGURATION | 1 soft-close Drawer & 2 soft-close<br>Doors |
| MATERIAL      | Moisture Resistant Board                    |
| WIDTH (mm)    | 1190                                        |
| DEPTH (mm)    | 445                                         |
| HEIGHT (mm)   | 480                                         |
| ORIGIN        | Aotearoa / New Zealand                      |

#### VANITY TOP

| FINISH            | Gloss White                    |
|-------------------|--------------------------------|
| MATERIAL          | Acrylic                        |
| TAP HOLE          | No                             |
| OVERFLOW          | No                             |
| WASTE SIZE        | Suits 32mm and 40mm waste trap |
| WASTE INCLUDED    | No                             |
| WIDTH (mm)        | 1200                           |
| DEPTH (mm)        | 460                            |
| ORIGIN            | PRC                            |
| STANDARD APPROVAL | AS/NZS 1730:1996               |

# STATESMAN 1200 CLASSIC WALL VANITY

TECHNICAL SPECIFICATIONS

ALL MEASUREMENTS ARE NOMINAL. "WARRANTIES APPLY TO RESIDENTIAL DOMESTIC USE ONLY. WARRANTY VOID IF PRODUCT IS NOT INSTALLED ACCORDING TO OUR SPECIFICATIONS "FOR FURTHER INFORMATION ON INSTALLATION GUIDE AND PRODUCT OPTIONS PLEASE REFER TO THE WEBSITE. CLEARLITE.CO.NZ