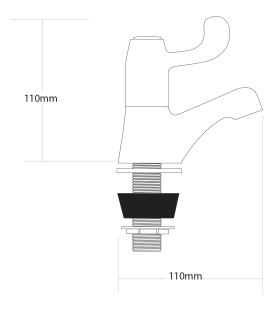

## EZYFLO Basin Taps Half Turn

| PRODUCT CODE        | EZF2                                                                           |
|---------------------|--------------------------------------------------------------------------------|
|                     |                                                                                |
| COLOUR/FINISHES     | Chrome                                                                         |
| PRESSURE TYPE       | All Pressures                                                                  |
| MIN. PRESSURE       | 35kPa                                                                          |
| MAX. PRESSURE       | 500kPa (As per NZ Building Code AS/NZ 3500.1)                                  |
| WELS RATING         | Low/Unequal 2 Star; 11.5L/min<br>Mains 4 Star; 7.5L/min                        |
| MAX. TEMPERATURE    | 65°C                                                                           |
| PLUMBING CONNECTION | 15mm                                                                           |
| REPLACEMENT PART/S  | Left Turn Ceramic Headwork – FORPT184<br>Half Turn Ceramic Headworks – FORPT43 |