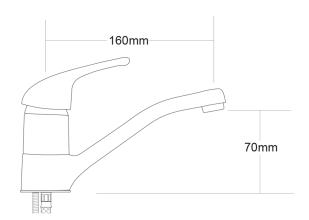

| PRODUCT CODE        | FMB2                                                |
|---------------------|-----------------------------------------------------|
|                     |                                                     |
| COLOUR/FINISHES     | Chrome                                              |
| MAX. PRESSURE       | 500kPa (As per NZ Building Code AS/NZ<br>3500.1)    |
| WELS RATING         | Low/Unequal 2 Star; 11L/min<br>Mains 4 Star; 7L/min |
| MAX. TEMPERATURE    | 65°C                                                |
| PLUMBING CONNECTION | 15mm                                                |
| REPLACEMENT PART/S  | Loop Lever Handle – FORPT56                         |