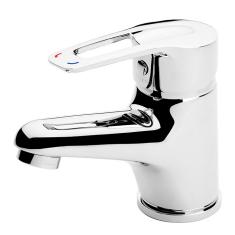

## FORENO Loop Lever Basin Mixer

| PRODUCT CODE        | FMB6                                                 |
|---------------------|------------------------------------------------------|
|                     |                                                      |
| COLOUR/FINISHES     | Chrome                                               |
| MAX. PRESSURE       | 500kPa (As per NZ Building Code AS/NZ<br>3500.1)     |
| WELS RATING         | Low/Unequal 2 Star; 9.5L/min<br>Mains 3 Star; 8L/min |
| MAX. TEMPERATURE    | 65°C                                                 |
| PLUMBING CONNECTION | 15mm                                                 |
| REPLACEMENT PART/S  | Loop Lever Handle – FORPT56                          |