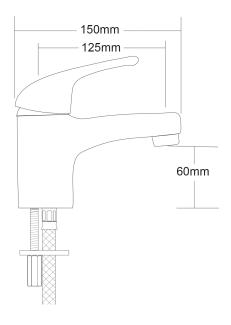

## FORENO Loop Lever Basin Mixer

| PRODUCT CODE        | FMB6                                                 |
|---------------------|------------------------------------------------------|
|                     |                                                      |
| COLOUR/FINISHES     | Chrome                                               |
| MAX. PRESSURE       | 500kPa (As per NZ Building Code AS/NZ<br>3500.1)     |
| WELS RATING         | Low/Unequal 2 Star; 9.5L/min<br>Mains 3 Star; 8L/min |
| MAX. TEMPERATURE    | 65°C                                                 |
| PLUMBING CONNECTION | 15mm                                                 |
| REPLACEMENT PART/S  | Loop Lever Handle – FORPT56                          |

Specifications and dimensions are subject to change without notice.

Installation instructions are available from the product page on www.foreno.co.nz

BUILDING CODE CLAUSES RELEVANT TO THIS PRODUCT: Clause G12 Water Supplies, specifically G12.3.5, G12.3.6, and G12.3.7. www.foreno.co.nz/building-code-clauses/