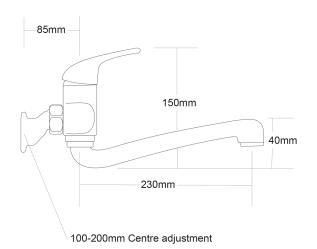

## FORENO Wall Mounted Loop Lever Sink Mixer

| PRODUCT CODE        | FSX2                                                                             |
|---------------------|----------------------------------------------------------------------------------|
|                     |                                                                                  |
| COLOUR/FINISHES     | Chrome                                                                           |
| MAX. PRESSURE       | 500kPa (As per NZ Building Code AS/NZ<br>3500.1)                                 |
| WELS RATING         | Low/Unequal 5 Star; 6L/min<br>Mains 5 Star; 6.5L/min                             |
| MAX. TEMPERATURE    | 65°C                                                                             |
| PLUMBING CONNECTION | 15mm                                                                             |
| REPLACEMENT PART/S  | Loop Lever Handle – FORPT56<br>Cartridge – 40mm FORPT22<br>FSX2 Spout – FORPT193 |

Specifications and dimensions are subject to change without notice.

Installation instructions are available from the product page on www.foreno.co.nz

BUILDING CODE CLAUSES RELEVANT TO THIS PRODUCT: Clause G12 Water Supplies, specifically G12.3.5, G12.3.6, and G12.3.7. www.foreno.co.nz/building-code-clauses/