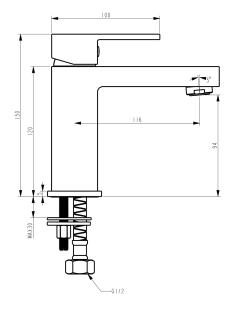

| PRODUCT CODE        | MUR020                                               |
|---------------------|------------------------------------------------------|
|                     |                                                      |
| COLOUR/FINISHES     | Chrome                                               |
| PRESSURE TYPE       | All Pressures                                        |
| MIN. PRESSURE       | 35kPa                                                |
| MAX. PRESSURE       | 500kPa (As per NZ Building Code AS/NZ<br>3500.1)     |
| WELS RATING         | Mains 3 Star; 8L/min<br>Low/Unequal 4 Star; 7.5L/min |
| MAX. TEMPERATURE    | 65°C                                                 |
| PLUMBING CONNECTION | 15mm                                                 |
| CERTIFICATION       | Watermark                                            |
|                     |                                                      |