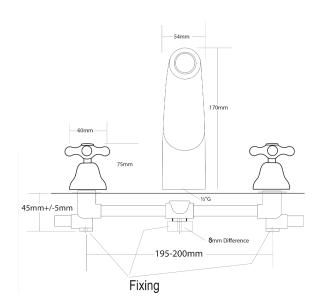

## NEOCLASSIC Bath Faucet

| PRODUCT CODE        | NBF6HT                                           |
|---------------------|--------------------------------------------------|
|                     |                                                  |
| COLOUR/FINISHES     | Chrome                                           |
| PRESSURE TYPE       | All Pressures                                    |
| MIN. PRESSURE       | 35kPa                                            |
| MAX. PRESSURE       | 500kPa (As per NZ Building Code AS/NZ<br>3500.1) |
| MAX. TEMPERATURE    | 65°C                                             |
| HEADWORKS           | Half Turn<br>Standard                            |
| PLUMBING CONNECTION | 15mm                                             |
| SPOUT LENGTH        | 170mm                                            |
| SPOUT REACH         | 155mm                                            |