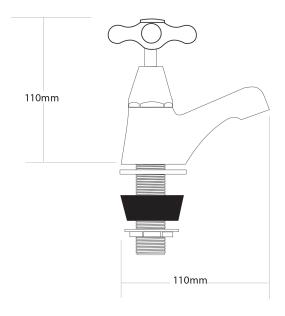

## **NEOCLASSIC Basin Taps**

| PRODUCT CODE        | NBT1                                             |
|---------------------|--------------------------------------------------|
|                     |                                                  |
| COLOUR/FINISHES     | Chrome                                           |
| PRESSURE TYPE       | All Pressures                                    |
| MIN. PRESSURE       | 17kPa                                            |
| MAX. PRESSURE       | 500kPa (As per NZ Building Code AS/NZ<br>3500.1) |
| MAX. TEMPERATURE    | 65°C                                             |
| HEADWORKS           | Half Turn<br>Standard                            |
| PLUMBING CONNECTION | 15mm                                             |
| CERTIFICATION       | Watermark                                        |
|                     |                                                  |