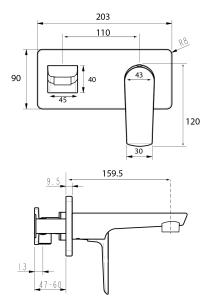

## NORTH Wall Mounted Basin Mixer

| PRODUCT CODE                                   | NRT21BG                                                              |
|------------------------------------------------|----------------------------------------------------------------------|
| COLOUR/FINISHES                                | Brushed Brass (PVD) <b>Brushed Gunmetal (PVD)</b> Matte Black Chrome |
| PRESSURE TYPE                                  | All Pressures                                                        |
| MIN. PRESSURE                                  | 35kPa                                                                |
| MAX. PRESSURE                                  | 500kPa (As per NZ Building Code AS/NZ 3500.1)                        |
| WELS RATING                                    | Low/Unequal 4 Star; 7L/min<br>Mains 4 Star; 6.5L/min                 |
| MAX. TEMPERATURE                               | 65°C                                                                 |
| PLUMBING CONNECTION                            | 15mm                                                                 |
| SPOUT REACH                                    | 159.5mm                                                              |
| FACEPLATE (W X H)                              | 203 x 90mm                                                           |
| BUILDING CODE CLAUSES RELEVANT TO THIS PRODUCT | CLAUSE G12 WATER SUPPLIES,<br>SPECIFICALLY G12.3.5, G12.3.6, AND     |