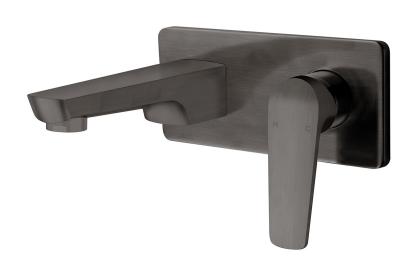

## NORTH Wall Mounted Basin Mixer

| PRODUCT CODE                                   | NRT21BG                                                              |
|------------------------------------------------|----------------------------------------------------------------------|
| COLOUR/FINISHES                                | Brushed Brass (PVD) <b>Brushed Gunmetal (PVD)</b> Matte Black Chrome |
| PRESSURE TYPE                                  | All Pressures                                                        |
| MIN. PRESSURE                                  | 35kPa                                                                |
| MAX. PRESSURE                                  | 500kPa (As per NZ Building Code AS/NZ 3500.1)                        |
| WELS RATING                                    | Low/Unequal 4 Star; 7L/min<br>Mains 4 Star; 6.5L/min                 |
| MAX. TEMPERATURE                               | 65°C                                                                 |
| PLUMBING CONNECTION                            | 15mm                                                                 |
| SPOUT REACH                                    | 159.5mm                                                              |
| FACEPLATE (W X H)                              | 203 x 90mm                                                           |
| BUILDING CODE CLAUSES RELEVANT TO THIS PRODUCT | CLAUSE G12 WATER SUPPLIES,<br>SPECIFICALLY G12.3.5, G12.3.6, AND     |