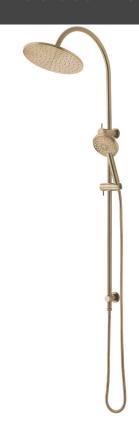

## NORTH Double Head Shower

| PRODUCT CODE        | NRT73RBB                                             |
|---------------------|------------------------------------------------------|
|                     |                                                      |
| FEATURES            | Built In Rotary Diverter                             |
| COLOUR/FINISHES     | <b>Brushed Brass (PVD)</b><br>Brushed Gunmetal (PVD) |
| PRESSURE TYPE       | Mains Pressure only                                  |
| MIN. PRESSURE       | 150kPa                                               |
| MAX. PRESSURE       | 500kPa (As per NZ Building Code AS/NZ 3500.1)        |
| WELS RATING         | Mains 3 Star; 8.5L/min                               |
| MAX. TEMPERATURE    | 65°C                                                 |
| PLUMBING CONNECTION | Top Bracket Inlet<br>15mm                            |
| WALL FIXINGS        | Adjustable lower fixing max 760mm centres            |
| SHOWER HEAD SIZE    | 250mm Diameter                                       |
| HANDPIECE           | 3 Function Handpiece                                 |
| COATING             | Physical Vapour Deposition (PVD)                     |