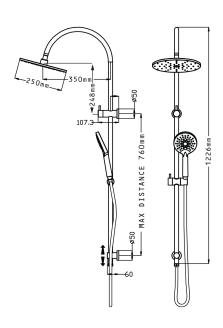

## NORTH Double Head Shower

| PRODUCT CODE        | NRT73RBB                                             |
|---------------------|------------------------------------------------------|
|                     |                                                      |
| FEATURES            | Built In Rotary Diverter                             |
| COLOUR/FINISHES     | <b>Brushed Brass (PVD)</b><br>Brushed Gunmetal (PVD) |
| PRESSURE TYPE       | Mains Pressure only                                  |
| MIN. PRESSURE       | 150kPa                                               |
| MAX. PRESSURE       | 500kPa (As per NZ Building Code AS/NZ 3500.1)        |
| WELS RATING         | Mains 3 Star; 8.5L/min                               |
| MAX. TEMPERATURE    | 65°C                                                 |
| PLUMBING CONNECTION | Top Bracket Inlet<br>15mm                            |
| WALL FIXINGS        | Adjustable lower fixing max 760mm centres            |
| SHOWER HEAD SIZE    | 250mm Diameter                                       |
| HANDPIECE           | 3 Function Handpiece                                 |
| COATING             | Physical Vapour Deposition (PVD)                     |