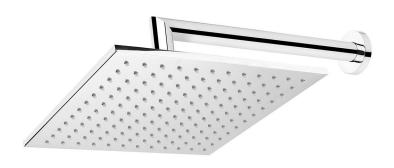

## Wall Mounted Shower Drencher (Square)

| PRODUCT CODE        | NRT81SWCH                                                                          |
|---------------------|------------------------------------------------------------------------------------|
| COLOUR/FINISHES     | Brushed Nickel (PVD) Brushed Brass (PVD) Brushed Gunmetal (PVD) Matte Black Chrome |
| PRESSURE TYPE       | Mains Pressure only                                                                |
| MIN. PRESSURE       | 150kPa                                                                             |
| MAX. PRESSURE       | 500kPa (As per NZ Building Code AS/NZ 3500.1)                                      |
| MAX. TEMPERATURE    | 65°C                                                                               |
| PLUMBING CONNECTION | 15mm                                                                               |
| WELS RATING         | Mains 3 Star; 7L/min                                                               |
| SHOWER HEAD SIZE    | 250 x 250mm                                                                        |
| ARM LENGTH          | 300mm                                                                              |