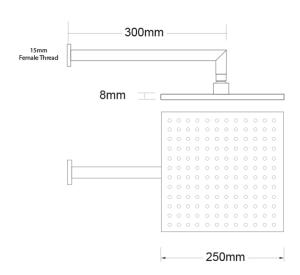

## Wall Mounted Shower Drencher (Square)

| PRODUCT CODE        | NRT81SWCH                                                                          |
|---------------------|------------------------------------------------------------------------------------|
| COLOUR/FINISHES     | Brushed Nickel (PVD) Brushed Brass (PVD) Brushed Gunmetal (PVD) Matte Black Chrome |
| PRESSURE TYPE       | Mains Pressure only                                                                |
| MIN. PRESSURE       | 150kPa                                                                             |
| MAX. PRESSURE       | 500kPa (As per NZ Building Code AS/NZ 3500.1)                                      |
| MAX. TEMPERATURE    | 65°C                                                                               |
| PLUMBING CONNECTION | 15mm                                                                               |
| WELS RATING         | Mains 3 Star; 7L/min                                                               |
| SHOWER HEAD SIZE    | 250 x 250mm                                                                        |
| ARM LENGTH          | 300mm                                                                              |