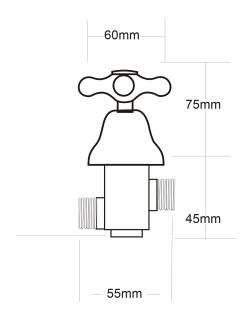

## **NEOCLASSIC Shower Taps**

| PRODUCT CODE        | NSC1                                          |
|---------------------|-----------------------------------------------|
|                     |                                               |
| COLOUR/FINISHES     | Chrome                                        |
| PRESSURE TYPE       | All Pressures                                 |
| MIN. PRESSURE       | 17kPa                                         |
| MAX. PRESSURE       | 500kPa (As per NZ Building Code AS/NZ 3500.1) |
| MAX. TEMPERATURE    | 65°C                                          |
| HEADWORKS           | Half Turn<br>Standard                         |
| PLUMBING CONNECTION | 15mm                                          |