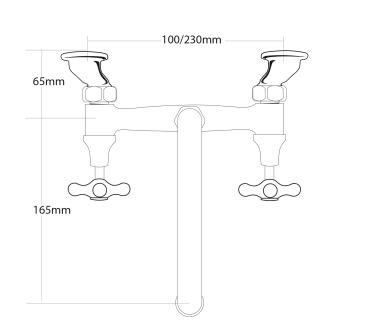

## **NEOCLASSIC Sink Faucet**

| PRODUCT CODE        | NSF4HT                                                                                               |
|---------------------|------------------------------------------------------------------------------------------------------|
|                     |                                                                                                      |
| COLOUR/FINISHES     | Chrome                                                                                               |
| PRESSURE TYPE       | All Pressures                                                                                        |
| MIN. PRESSURE       | 17kPa                                                                                                |
| MAX. PRESSURE       | 500kPa (As per NZ Building Code AS/NZ<br>3500.1)                                                     |
| WELS RATING         | Low/Unequal 4 Star; 7L/min<br>Mains 3 Star; 9L/min                                                   |
| MAX. TEMPERATURE    | 65°C                                                                                                 |
| HEADWORKS           | Half Turn<br>Standard                                                                                |
| PLUMBING CONNECTION | 15mm                                                                                                 |
| REPLACEMENT PART/S  | Neoclassic Handle – FORPT91<br>Headworks Standard – FORPT65<br>Headworks Half Turn Ceramic – FORPT43 |
| WALL FIXINGS        | Adjustable Offsets – 100 to 230mm                                                                    |