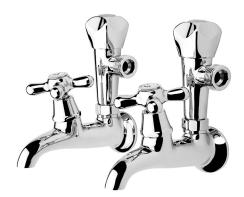

## **NEOCLASSIC Laundry Combination Taps**

| PRODUCT CODE        | NWM4                                             |
|---------------------|--------------------------------------------------|
|                     |                                                  |
| COLOUR/FINISHES     | Chrome                                           |
| PRESSURE TYPE       | All Pressures                                    |
| MIN. PRESSURE       | 17kPa                                            |
| MAX. PRESSURE       | 500kPa (As per NZ Building Code AS/NZ<br>3500.1) |
| WELS RATING         | Low/Unequal 2 Star; 11L/min<br>Mains 0 rated     |
| MAX. TEMPERATURE    | 65°C                                             |
| PLUMBING CONNECTION | 15mm                                             |
| HEADWORKS           | Half Turn<br>Standard                            |
| CERTIFICATION       | Watermark                                        |