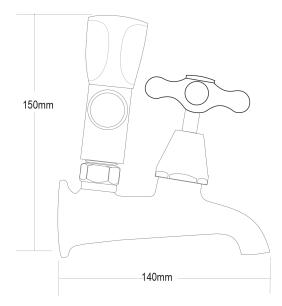

## **NEOCLASSIC Laundry Combination Taps**

| PRODUCT CODE        | NWM4                                             |
|---------------------|--------------------------------------------------|
|                     |                                                  |
| COLOUR/FINISHES     | Chrome                                           |
| PRESSURE TYPE       | All Pressures                                    |
| MIN. PRESSURE       | 17kPa                                            |
| MAX. PRESSURE       | 500kPa (As per NZ Building Code AS/NZ<br>3500.1) |
| WELS RATING         | Low/Unequal 2 Star; 11L/min<br>Mains 0 rated     |
| MAX. TEMPERATURE    | 65°C                                             |
| PLUMBING CONNECTION | 15mm                                             |
| HEADWORKS           | Half Turn<br>Standard                            |
| CERTIFICATION       | Watermark                                        |