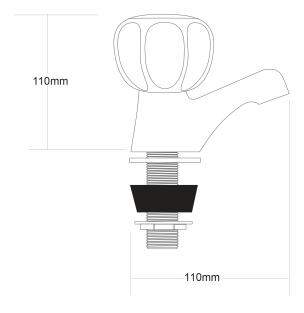

## **PRIMUS Basin Taps**

PBT1 PRODUCT CODE Chrome COLOUR/FINISHES All Pressures PRESSURE TYPE 17kPa MIN. PRESSURE MAX. PRESSURE 500kPa (As per NZ Building Code AS/NZ 3500.1) WELS RATING Low/Unequal 2 Star; 11.5L/min Mains 3 Star; 8.5L/min MAX. TEMPERATURE 65°C PLUMBING CONNECTION 15mm Non Rising Headwork - FORPT65 REPLACEMENT PART/S Handle - FORPT217