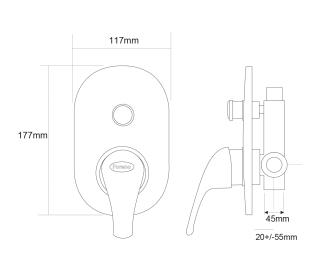

## PRIMUS Diverter Shower Mixer

| PRODUCT CODE        | PDC7                                             |
|---------------------|--------------------------------------------------|
|                     |                                                  |
| COLOUR/FINISHES     | Chrome                                           |
| PRESSURE TYPE       | Mains Pressure only                              |
| MIN. PRESSURE       | 150kPa                                           |
| MAX. PRESSURE       | 500kPa (As per NZ Building Code AS/NZ<br>3500.1) |
| MAX. TEMPERATURE    | 65°C                                             |
| PLUMBING CONNECTION | 15mm                                             |
| REPLACEMENT PART/S  | Mixer Handle – FORPT21                           |
|                     |                                                  |

Specifications and dimensions are subject to change without notice.

Installation instructions are available from the product page on <a href="https://www.foreno.co.nz">www.foreno.co.nz</a>

BUILDING CODE CLAUSES RELEVANT TO THIS PRODUCT: Clause G12 Water Supplies, specifically G12.3.5, G12.3.6, and G12.3.7. www.foreno.co.nz/building-code-clauses/