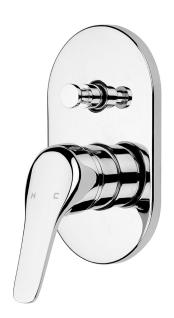

## PRIMUS Diverter Shower Mixer

| PRODUCT CODE        | PDC7                                             |
|---------------------|--------------------------------------------------|
|                     |                                                  |
| COLOUR/FINISHES     | Chrome                                           |
| PRESSURE TYPE       | Mains Pressure only                              |
| MIN. PRESSURE       | 150kPa                                           |
| MAX. PRESSURE       | 500kPa (As per NZ Building Code AS/NZ<br>3500.1) |
| MAX. TEMPERATURE    | 65°C                                             |
| PLUMBING CONNECTION | 15mm                                             |
| REPLACEMENT PART/S  | Mixer Handle – FORPT21                           |
|                     |                                                  |