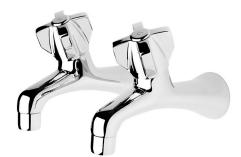

## **PRIMUS Sink Taps**

PEB1A

PRODUCT CODE

| COLOUR/FINISHES     | Chrome                                                   |
|---------------------|----------------------------------------------------------|
| PRESSURE TYPE       | All Pressures                                            |
| MIN. PRESSURE       | 17kPa                                                    |
| MAX. PRESSURE       | 500kPa (As per NZ Building Code AS/NZ<br>3500.1)         |
| WELS RATING         | Low/Unequal 4 Star; 6.5L/min<br>Mains 3 Star; 8.5L/min   |
| MAX. TEMPERATURE    | 65°C                                                     |
| PLUMBING CONNECTION | 15mm                                                     |
| REPLACEMENT PART/S  | Non Rising Headwork – FORPT65<br>Le Tap Handle – FORPT42 |