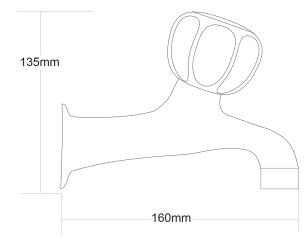

## **PRIMUS Sink Taps**

PEB1A

PRODUCT CODE

| COLOUR/FINISHES     | Chrome                                                   |
|---------------------|----------------------------------------------------------|
| PRESSURE TYPE       | All Pressures                                            |
| MIN. PRESSURE       | 17kPa                                                    |
| MAX. PRESSURE       | 500kPa (As per NZ Building Code AS/NZ<br>3500.1)         |
| WELS RATING         | Low/Unequal 4 Star; 6.5L/min<br>Mains 3 Star; 8.5L/min   |
| MAX. TEMPERATURE    | 65°C                                                     |
| PLUMBING CONNECTION | 15mm                                                     |
| REPLACEMENT PART/S  | Non Rising Headwork – FORPT65<br>Le Tap Handle – FORPT42 |