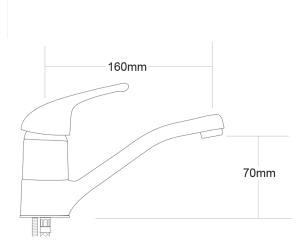

| PRODUCT CODE        | PMB3                                               |
|---------------------|----------------------------------------------------|
|                     |                                                    |
| COLOUR/FINISHES     | Chrome                                             |
| PRESSURE TYPE       | All Pressures                                      |
| MIN. PRESSURE       | 35kPa                                              |
| MAX. PRESSURE       | 500kPa (As per NZ Building Code AS/NZ<br>3500.1)   |
| WELS RATING         | Low/Unequal 4 Star; 7L/min<br>Mains 3 Star; 8L/min |
| MAX. TEMPERATURE    | 65°C                                               |
| PLUMBING CONNECTION | 15mm                                               |

Specifications and dimensions are subject to change without notice.

Installation instructions are available from the product page on www.foreno.co.nz

BUILDING CODE CLAUSES RELEVANT TO THIS PRODUCT: Clause G12 Water Supplies, specifically G12.3.5, G12.3.6, and G12.3.7. www.foreno.co.nz/building-code-clauses/