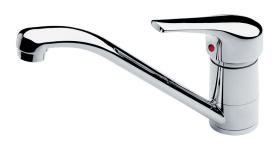

## **PRIMUS Sink Mixer**

| PRODUCT CODE        | PMX1                                                        |
|---------------------|-------------------------------------------------------------|
|                     |                                                             |
| COLOUR/FINISHES     | Chrome                                                      |
| PRESSURE TYPE       | All Pressures                                               |
| MIN. PRESSURE       | 35kPa                                                       |
| MAX. PRESSURE       | 500kPa (As per NZ Building Code AS/NZ 3500.1)               |
| WELS RATING         | Low/Unequal 3 Star; 9L/min<br>Mains 3 Star; 8L/min          |
| MAX. TEMPERATURE    | 65°C                                                        |
| PLUMBING CONNECTION | 15mm                                                        |
| REPLACEMENT PART/S  | Cartridge – 40mm FORPT22<br>Spout Bucket Washers – FORPT191 |
|                     |                                                             |