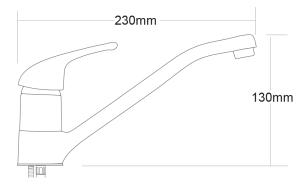

## **PRIMUS Sink Mixer**

| PRODUCT CODE        | PMX1                                                        |
|---------------------|-------------------------------------------------------------|
|                     |                                                             |
| COLOUR/FINISHES     | Chrome                                                      |
| PRESSURE TYPE       | All Pressures                                               |
| MIN. PRESSURE       | 35kPa                                                       |
| MAX. PRESSURE       | 500kPa (As per NZ Building Code AS/NZ 3500.1)               |
| WELS RATING         | Low/Unequal 3 Star; 9L/min<br>Mains 3 Star; 8L/min          |
| MAX. TEMPERATURE    | 65°C                                                        |
| PLUMBING CONNECTION | 15mm                                                        |
| REPLACEMENT PART/S  | Cartridge – 40mm FORPT22<br>Spout Bucket Washers – FORPT191 |
|                     |                                                             |