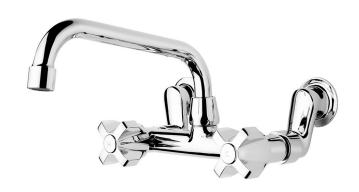

## **PRIMUS Sink Faucet**

PSF4 PRODUCT CODE COLOUR/FINISHES Chrome All Pressures PRESSURE TYPE 17kPa MIN. PRESSURE MAX. PRESSURE 500kPa (As per NZ Building Code AS/NZ 3500.1) Low/Unequal 4 Star; 7L/min **WELS RATING** Mains 3 Star; 9L/min MAX. TEMPERATURE 65°C PLUMBING CONNECTION 15mm Non Rising Headwork - FORPT65 REPLACEMENT PART/S FORPT05 - Universal Sink Faucet Spout Primus Handle - FORPT42 15mm Offset - FORPT45 Adjustable Offsets - 100 to 230mm WALL FIXINGS