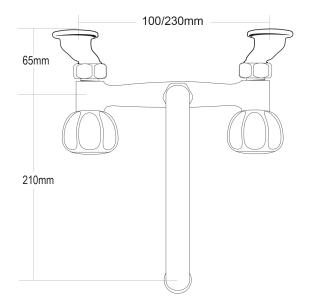

## **PRIMUS Sink Faucet**

PSF4 PRODUCT CODE COLOUR/FINISHES Chrome All Pressures PRESSURE TYPE 17kPa MIN. PRESSURE MAX. PRESSURE 500kPa (As per NZ Building Code AS/NZ 3500.1) Low/Unequal 4 Star; 7L/min **WELS RATING** Mains 3 Star; 9L/min MAX. TEMPERATURE 65°C PLUMBING CONNECTION 15mm Non Rising Headwork - FORPT65 REPLACEMENT PART/S FORPT05 - Universal Sink Faucet Spout Primus Handle - FORPT42 15mm Offset - FORPT45 Adjustable Offsets - 100 to 230mm WALL FIXINGS