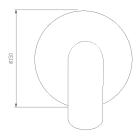

## **PURITY Emotion Shower Mixer**

| PRODUCT CODE        | PUR030                                        |
|---------------------|-----------------------------------------------|
|                     |                                               |
| COLOUR/FINISHES     | Brushed Stainless Steel                       |
| PRESSURE TYPE       | Mains Pressure only                           |
| MIN. PRESSURE       | 150kPa                                        |
| MAX. PRESSURE       | 500kPa (As per NZ Building Code AS/NZ 3500.1) |
| MAX. TEMPERATURE    | 65°C                                          |
| PLUMBING CONNECTION | 15mm                                          |
| FACEPLATE DIAMETER  | 150mm                                         |
|                     |                                               |