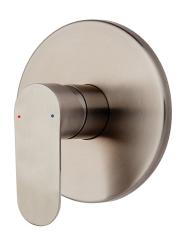

## **PURITY Emotion Shower Mixer**

| PRODUCT CODE        | PUR030                                        |
|---------------------|-----------------------------------------------|
|                     |                                               |
| COLOUR/FINISHES     | Brushed Stainless Steel                       |
| PRESSURE TYPE       | Mains Pressure only                           |
| MIN. PRESSURE       | 150kPa                                        |
| MAX. PRESSURE       | 500kPa (As per NZ Building Code AS/NZ 3500.1) |
| MAX. TEMPERATURE    | 65°C                                          |
| PLUMBING CONNECTION | 15mm                                          |
| FACEPLATE DIAMETER  | 150mm                                         |
|                     |                                               |