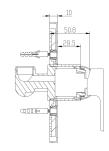

## **PURITY Emotion Shower Mixer**

| PRODUCT CODE        | PUR030                                        |
|---------------------|-----------------------------------------------|
|                     |                                               |
| COLOUR/FINISHES     | Brushed Stainless Steel                       |
| PRESSURE TYPE       | Mains Pressure only                           |
| MIN. PRESSURE       | 150kPa                                        |
| MAX. PRESSURE       | 500kPa (As per NZ Building Code AS/NZ 3500.1) |
| MAX. TEMPERATURE    | 65°C                                          |
| PLUMBING CONNECTION | 15mm                                          |
| FACEPLATE DIAMETER  | 150mm                                         |
|                     |                                               |