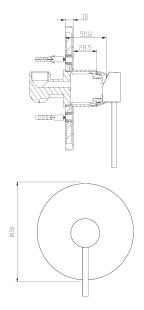

## **PURITY Minimal Shower Mixer**

| PRODUCT CODE        | PUR031                                           |
|---------------------|--------------------------------------------------|
|                     |                                                  |
| COLOUR/FINISHES     | Brushed Stainless Steel                          |
| PRESSURE TYPE       | Mains Pressure only                              |
| MIN. PRESSURE       | 150kPa                                           |
| MAX. PRESSURE       | 500kPa (As per NZ Building Code AS/NZ<br>3500.1) |
| MAX. TEMPERATURE    | 65°C                                             |
| PLUMBING CONNECTION | 15mm                                             |
| FACEPLATE DIAMETER  | 150mm                                            |