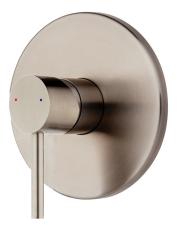

## **PURITY Minimal Shower Mixer**

| PRODUCT CODE        | PUR031                                           |
|---------------------|--------------------------------------------------|
|                     |                                                  |
| COLOUR/FINISHES     | Brushed Stainless Steel                          |
| PRESSURE TYPE       | Mains Pressure only                              |
| MIN. PRESSURE       | 150kPa                                           |
| MAX. PRESSURE       | 500kPa (As per NZ Building Code AS/NZ<br>3500.1) |
| MAX. TEMPERATURE    | 65°C                                             |
| PLUMBING CONNECTION | 15mm                                             |
| FACEPLATE DIAMETER  | 150mm                                            |