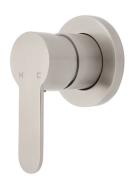

## **PURITY Emotion Ultra Shower Mixer**

| PRODUCT CODE        | PUR032                                           |
|---------------------|--------------------------------------------------|
|                     |                                                  |
| COLOUR/FINISHES     | Brushed Stainless Steel                          |
| PRESSURE TYPE       | Mains Pressure only                              |
| MIN. PRESSURE       | 150kPa                                           |
| MAX. PRESSURE       | 500kPa (As per NZ Building Code AS/NZ<br>3500.1) |
| MAX. TEMPERATURE    | 65°C                                             |
| PLUMBING CONNECTION | 15mm                                             |
| FACEPLATE DIAMETER  | 80mm                                             |
|                     |                                                  |