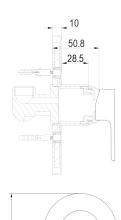

## **PURITY Emotion Ultra Shower Mixer**

| PRODUCT CODE        | PUR032                                           |
|---------------------|--------------------------------------------------|
|                     |                                                  |
| COLOUR/FINISHES     | Brushed Stainless Steel                          |
| PRESSURE TYPE       | Mains Pressure only                              |
| MIN. PRESSURE       | 150kPa                                           |
| MAX. PRESSURE       | 500kPa (As per NZ Building Code AS/NZ<br>3500.1) |
| MAX. TEMPERATURE    | 65°C                                             |
| PLUMBING CONNECTION | 15mm                                             |
| FACEPLATE DIAMETER  | 80mm                                             |
|                     |                                                  |

Specifications and dimensions are subject to change without notice.

Installation instructions are available from the product page on <a href="https://www.foreno.co.nz">www.foreno.co.nz</a>

BUILDING CODE CLAUSES RELEVANT TO THIS PRODUCT: Clause G12 Water Supplies, specifically G12.3.5, G12.3.6, and G12.3.7. www.foreno.co.nz/building-code-clauses/