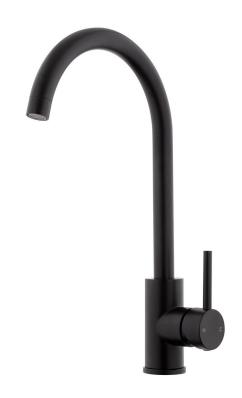

## REEF Sink Mixer –f℃old Start

| PRODUCT CODE        | REF11BK                                                                     |
|---------------------|-----------------------------------------------------------------------------|
| COLOUR/FINISHES     | Brushed Brass (PVD)  Matte Black  Chrome  Brushed Stainless Steel           |
| FEATURES            | 360° Swivel Spout<br>Cold Start Technology<br>Lead-free 304 Stainless Steel |
| PRESSURE TYPE       | All Pressures                                                               |
| MIN. PRESSURE       | 35kPa                                                                       |
| MAX. PRESSURE       | 500kPa (As per NZ Building Code AS/NZ 3500.1)                               |
| WELS RATING         | Low/Unequal 5 Star; 5.5L/min<br>Mains 4 Star; 7L/min                        |
| MAX. TEMPERATURE    | 65°C                                                                        |
| PLUMBING CONNECTION | 15mm                                                                        |
| SPOUT HEIGHT        | 260mm                                                                       |