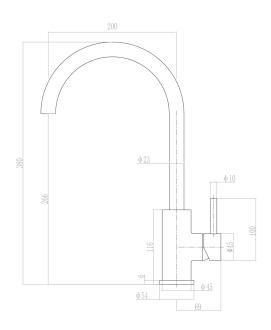

## REEF Sink Mixer –f℃old Start

| PRODUCT CODE        | REF11BK                                                                     |
|---------------------|-----------------------------------------------------------------------------|
| COLOUR/FINISHES     | Brushed Brass (PVD)  Matte Black  Chrome  Brushed Stainless Steel           |
| FEATURES            | 360° Swivel Spout<br>Cold Start Technology<br>Lead-free 304 Stainless Steel |
| PRESSURE TYPE       | All Pressures                                                               |
| MIN. PRESSURE       | 35kPa                                                                       |
| MAX. PRESSURE       | 500kPa (As per NZ Building Code AS/NZ 3500.1)                               |
| WELS RATING         | Low/Unequal 5 Star; 5.5L/min<br>Mains 4 Star; 7L/min                        |
| MAX. TEMPERATURE    | 65°C                                                                        |
| PLUMBING CONNECTION | 15mm                                                                        |
| SPOUT HEIGHT        | 260mm                                                                       |

Specifications and dimensions are subject to change without notice.

Installation instructions are available from the product page on <a href="https://www.foreno.co.nz">www.foreno.co.nz</a>

BUILDING CODE CLAUSES RELEVANT TO THIS PRODUCT: Clause G12 Water Supplies, specifically G12.3.5, G12.3.6, and G12.3.7. www.foreno.co.nz/building-code-clauses/