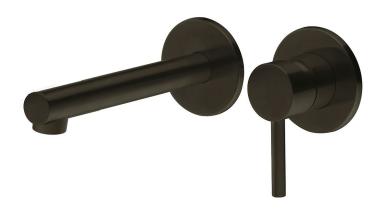

## **REEF Wall Mounted Basin Mixer**

REF21BK

Brushed Nickel (PVD)

Brushed Brass (PVD)

Matte Black

Chrome

PRESSURE TYPE

MIN. PRESSURE