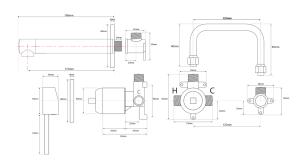

15mm

80mm

172mm

PRODUCT CODE

COLOUR/FINISHES

PLUMBING CONNECTION

FACEPLATE DIAMETER

SPOUT REACH