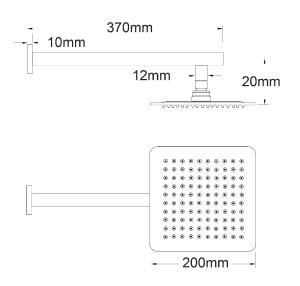

## FORENO Wall Mounted Shower Drencher (Square)

0000

| PRODUCT CODE        | RTDWR                                            |
|---------------------|--------------------------------------------------|
|                     |                                                  |
| COLOUR/FINISHES     | Chrome                                           |
| PRESSURE TYPE       | Mains Pressure only                              |
| MIN. PRESSURE       | 150kPa                                           |
| MAX. PRESSURE       | 500kPa (As per NZ Building Code AS/NZ<br>3500.1) |
| WELS RATING         | Mains 3 Star; 7L/min                             |
| MAX. TEMPERATURE    | 65°C                                             |
| PLUMBING CONNECTION | 15mm                                             |
| ARM LENGTH          | 350mm                                            |
| SHOWER HEAD SIZE    | 200mm x 200mm                                    |