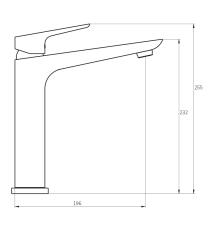

## **SOLITAIRE Sink Mixer**

| (   |     |    |
|-----|-----|----|
| ((  |     | 35 |
|     |     |    |
| 112 |     |    |
|     | 221 |    |
|     |     |    |
|     |     |    |
|     |     |    |

| PRODUCT CODE        | SLT010                                                                       |
|---------------------|------------------------------------------------------------------------------|
|                     |                                                                              |
| FEATURES            | Swivel spout                                                                 |
| COLOUR/FINISHES     | Black/ <b>Chrome</b> White/ <b>Chrome</b> Mirrored Black (PVD) <b>Chrome</b> |
| PRESSURE TYPE       | All Pressures                                                                |
| MIN. PRESSURE       | 35kPa                                                                        |
| MAX. PRESSURE       | 500kPa (As per NZ Building Code AS/NZ<br>3500.1)                             |
| WELS RATING         | Low/Unequal 5 Star; 6L/min<br>Mains 3 Star; 8L/min                           |
| MAX. TEMPERATURE    | 65°C                                                                         |
| PLUMBING CONNECTION | 15mm                                                                         |
| BENCH HOLE SIZE     | 35mm                                                                         |
| CERTIFICATION       | Watermark                                                                    |