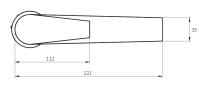

## **SOLITAIRE Sink Mixer**

| PRODUCT CODE        | SLT012                                                         |
|---------------------|----------------------------------------------------------------|
|                     |                                                                |
| FEATURES            | Swivel spout                                                   |
| COLOUR/FINISHES     | Black/Chrome<br>White/Chrome<br>Mirrored Black (PVD)<br>Chrome |
| PRESSURE TYPE       | All Pressures                                                  |
| MIN. PRESSURE       | 35kPa                                                          |
| MAX. PRESSURE       | 500kPa (As per NZ Building Code AS/NZ<br>3500.1)               |
| WELS RATING         | Low/Unequal 5 Star; 6L/min<br>Mains 3 Star; 8L/min             |
| MAX. TEMPERATURE    | 65°C                                                           |
| PLUMBING CONNECTION | 15mm                                                           |
| BENCH HOLE SIZE     | 35mm                                                           |
| CERTIFICATION       | Watermark                                                      |