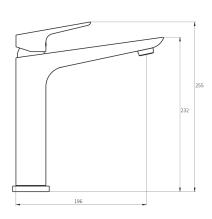

## **SOLITAIRE Sink Mixer**

| PRODUCT CODE        | SLT012                                                         |
|---------------------|----------------------------------------------------------------|
|                     |                                                                |
| FEATURES            | Swivel spout                                                   |
| COLOUR/FINISHES     | Black/Chrome<br>White/Chrome<br>Mirrored Black (PVD)<br>Chrome |
| PRESSURE TYPE       | All Pressures                                                  |
| MIN. PRESSURE       | 35kPa                                                          |
| MAX. PRESSURE       | 500kPa (As per NZ Building Code AS/NZ<br>3500.1)               |
| WELS RATING         | Low/Unequal 5 Star; 6L/min<br>Mains 3 Star; 8L/min             |
| MAX. TEMPERATURE    | 65°C                                                           |
| PLUMBING CONNECTION | 15mm                                                           |
| BENCH HOLE SIZE     | 35mm                                                           |
| CERTIFICATION       | Watermark                                                      |