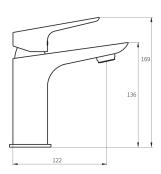

## SOLITAIRE Basin Mixer

| PRODUCT CODE        | SLT020                                                                       |
|---------------------|------------------------------------------------------------------------------|
| COLOUR/FINISHES     | Black/ <b>Chrome</b> White/ <b>Chrome</b> Mirrored Black (PVD) <b>Chrome</b> |
| PRESSURE TYPE       | All Pressures                                                                |
| MIN. PRESSURE       | 35kPa                                                                        |
| MAX. PRESSURE       | 500kPa (As per NZ Building Code AS/NZ<br>3500.1)                             |
| WELS RATING         | Low/Unequal 3 Star; 9L/min<br>Mains 3 Star; 8L/min                           |
| MAX. TEMPERATURE    | 65°C                                                                         |
| PLUMBING CONNECTION | 15mm                                                                         |
| CERTIFICATION       | Watermark                                                                    |
|                     |                                                                              |