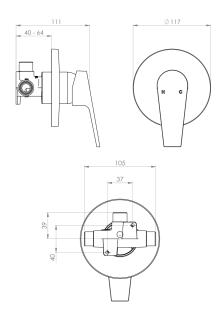

## **SOLITAIRE Shower Mixer**

**SLT030** PRODUCT CODE Black/Chrome COLOUR/FINISHES White/Chrome Mirrored Black (PVD) Chrome PRESSURE TYPE All Pressures 35kPa MIN. PRESSURE MAX. PRESSURE 500kPa (As per NZ Building Code AS/NZ 3500.1) 65°C MAX. TEMPERATURE PLUMBING CONNECTION 15mm FACEPLATE DIAMETER 117mm CERTIFICATION Watermark