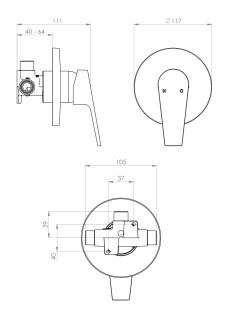

| PRODUCT CODE        | SLT031                                                                |
|---------------------|-----------------------------------------------------------------------|
| COLOUR/FINISHES     | Black/Chrome<br><b>White/Chrome</b><br>Mirrored Black (PVD)<br>Chrome |
| PRESSURE TYPE       | All Pressures                                                         |
| MIN. PRESSURE       | 35kPa                                                                 |
| MAX. PRESSURE       | 500kPa (As per NZ Building Code AS/NZ<br>3500.1)                      |
| MAX. TEMPERATURE    | 65°C                                                                  |
| PLUMBING CONNECTION | 15mm                                                                  |
| FACEPLATE DIAMETER  | 117mm                                                                 |
| CERTIFICATION       | Watermark                                                             |
|                     |                                                                       |