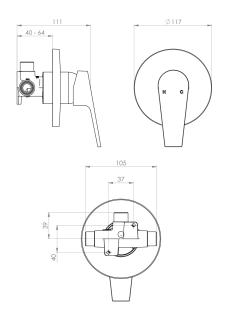

| PRODUCT CODE        | SLT032                                                                |
|---------------------|-----------------------------------------------------------------------|
| COLOUR/FINISHES     | <b>Black/Chrome</b><br>White/Chrome<br>Mirrored Black (PVD)<br>Chrome |
| PRESSURE TYPE       | All Pressures                                                         |
| MIN. PRESSURE       | 35kPa                                                                 |
| MAX. PRESSURE       | 500kPa (As per NZ Building Code AS/NZ<br>3500.1)                      |
| MAX. TEMPERATURE    | 65°C                                                                  |
| PLUMBING CONNECTION | 15mm                                                                  |
| FACEPLATE DIAMETER  | 117mm                                                                 |
| CERTIFICATION       | Watermark                                                             |
|                     |                                                                       |