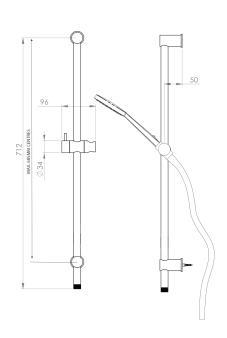

## SOLITAIRE WetRail Slide Shower

| PRODUCT CODE        | SLT040                                                                                                                                                                                  |
|---------------------|-----------------------------------------------------------------------------------------------------------------------------------------------------------------------------------------|
| COLOUR/FINISHES     | Mirrored Black (PVD)  Chrome                                                                                                                                                            |
| PRESSURE TYPE       | All Pressures                                                                                                                                                                           |
| MIN. PRESSURE       | 35kPa                                                                                                                                                                                   |
| MAX. PRESSURE       | 500kPa (As per NZ Building Code AS/NZ 3500.1)                                                                                                                                           |
| WELS RATING         | Low/Unequal 1 Star; 14L/min<br>Mains 3 Star; 8L/min                                                                                                                                     |
| MAX. TEMPERATURE    | 65°C                                                                                                                                                                                    |
| PLUMBING CONNECTION | Wall Elbow<br>Top Bracket<br>15mm                                                                                                                                                       |
| REPLACEMENT PART/S  | Shower Handpiece Chrome – FORPT177<br>Handpiece – Mirrored Black FORPT227<br>Shower Hose – Mirrored Black FORPT215<br>Shower Hose – Chrome FORPT12<br>Handpiece – Chrome/White FORPT176 |