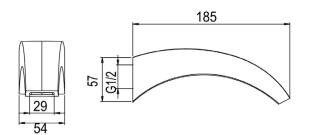

| PRODUCT CODE        | SLT050                                                                                |
|---------------------|---------------------------------------------------------------------------------------|
| COLOUR/FINISHES     | Black/ <b>Chrome</b><br>White/ <b>Chrome</b><br>Mirrored Black (PVD)<br><b>Chrome</b> |
| PRESSURE TYPE       | All Pressures                                                                         |
| MIN. PRESSURE       | 35kPa                                                                                 |
| MAX. PRESSURE       | 500kPa (As per NZ Building Code AS/NZ<br>3500.1)                                      |
| MAX. TEMPERATURE    | 65°C                                                                                  |
| PLUMBING CONNECTION | 15mm                                                                                  |
| SPOUT REACH         | 170mm                                                                                 |
|                     |                                                                                       |