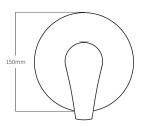

## **SOLITAIRE Vortex Shower Mixer**

| PRODUCT CODE        | SLT060                                           |
|---------------------|--------------------------------------------------|
|                     |                                                  |
| COLOUR/FINISHES     | Chrome                                           |
| PRESSURE TYPE       | All Pressures                                    |
| MIN. PRESSURE       | 17kPa                                            |
| MAX. PRESSURE       | 500kPa (As per NZ Building Code AS/NZ<br>3500.1) |
| MAX. TEMPERATURE    | 65°C                                             |
| PLUMBING CONNECTION | 15mm                                             |
| FACEPLATE DIAMETER  | 150mm                                            |
|                     |                                                  |