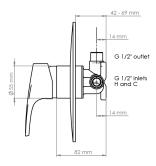

## **SOLITAIRE Vortex Shower Mixer**

| PRODUCT CODE        | SLT060                                           |
|---------------------|--------------------------------------------------|
|                     |                                                  |
| COLOUR/FINISHES     | Chrome                                           |
| PRESSURE TYPE       | All Pressures                                    |
| MIN. PRESSURE       | 17kPa                                            |
| MAX. PRESSURE       | 500kPa (As per NZ Building Code AS/NZ<br>3500.1) |
| MAX. TEMPERATURE    | 65°C                                             |
| PLUMBING CONNECTION | 15mm                                             |
| FACEPLATE DIAMETER  | 150mm                                            |
|                     |                                                  |