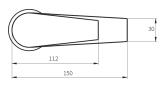

## SOLITAIRE Basin Mixer

| PRODUCT CODE        | SLT20MB                                               |
|---------------------|-------------------------------------------------------|
| COLOUR/FINISHES     | Black/Chrome White/Chrome Mirrored Black (PVD) Chrome |
| PRESSURE TYPE       | All Pressures                                         |
| MIN. PRESSURE       | 35kPa                                                 |
| MAX. PRESSURE       | 500kPa (As per NZ Building Code AS/NZ<br>3500.1)      |
| WELS RATING         | Low/Unequal 3 Star; 9L/min<br>Mains 3 Star; 8L/min    |
| MAX. TEMPERATURE    | 65°C                                                  |
| PLUMBING CONNECTION | 15mm                                                  |
| CERTIFICATION       | Watermark                                             |
|                     |                                                       |

Specifications and dimensions are subject to change without notice.

Installation instructions are available from the product page on <a href="https://www.foreno.co.nz">www.foreno.co.nz</a>

BUILDING CODE CLAUSES RELEVANT TO THIS PRODUCT: Clause G12 Water Supplies, specifically G12.3.5, G12.3.6, and G12.3.7. www.foreno.co.nz/building-code-clauses/