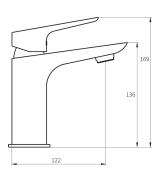

## SOLITAIRE Basin Mixer

| PRODUCT CODE        | SLT20MB                                               |
|---------------------|-------------------------------------------------------|
| COLOUR/FINISHES     | Black/Chrome White/Chrome Mirrored Black (PVD) Chrome |
| PRESSURE TYPE       | All Pressures                                         |
| MIN. PRESSURE       | 35kPa                                                 |
| MAX. PRESSURE       | 500kPa (As per NZ Building Code AS/NZ<br>3500.1)      |
| WELS RATING         | Low/Unequal 3 Star; 9L/min<br>Mains 3 Star; 8L/min    |
| MAX. TEMPERATURE    | 65°C                                                  |
| PLUMBING CONNECTION | 15mm                                                  |
| CERTIFICATION       | Watermark                                             |
|                     |                                                       |

Specifications and dimensions are subject to change without notice.

Installation instructions are available from the product page on <a href="https://www.foreno.co.nz">www.foreno.co.nz</a>

BUILDING CODE CLAUSES RELEVANT TO THIS PRODUCT: Clause G12 Water Supplies, specifically G12.3.5, G12.3.6, and G12.3.7. www.foreno.co.nz/building-code-clauses/