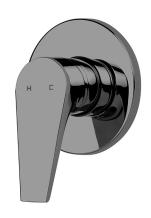

## **SOLITAIRE Shower Mixer**

**SLT30MB** PRODUCT CODE Black/Chrome COLOUR/FINISHES White/Chrome Mirrored Black (PVD) Chrome PRESSURE TYPE All Pressures 35kPa MIN. PRESSURE MAX. PRESSURE 500kPa (As per NZ Building Code AS/NZ 3500.1) 65°C MAX. TEMPERATURE PLUMBING CONNECTION 15mm FACEPLATE DIAMETER 117mm CERTIFICATION Watermark