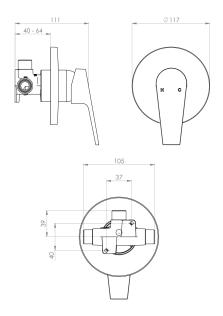

## **SOLITAIRE Shower Mixer**

**SLT30MB** PRODUCT CODE Black/Chrome COLOUR/FINISHES White/Chrome Mirrored Black (PVD) Chrome PRESSURE TYPE All Pressures 35kPa MIN. PRESSURE MAX. PRESSURE 500kPa (As per NZ Building Code AS/NZ 3500.1) 65°C MAX. TEMPERATURE PLUMBING CONNECTION 15mm FACEPLATE DIAMETER 117mm CERTIFICATION Watermark