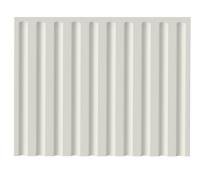

### **Designer Drawer/Door Fronts**

BARNSLEY 18mm Inset Frame Code: BL

PRESTON 60mm Inset Frame Code: PT

TURNBERRY Ripple Design Code: TB

NEWPORT V-Groove Panels Code: NP

Equal Spacing

MIAMI Little Wave Code: MI