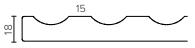

### **Designer Drawer/Door Fronts**

BARNSLEY 18mm Inset Frame Code: BL

PRESTON 60mm Inset Frame Code: PT

TURNBERRY Ripple Design Code: TB

NEWPORT V-Groove Panels Code: NP

Equal Spacing

MIAMI Little Wave Code: MI