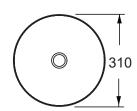

## **Vessel Basin Options**

Note: The Quarto Round 310 basins are the only compatible options available for the Slim Vanities

#### **Quarto Round 310mm**

H110 x W310

Gloss White - Code: 7331 Matte Black - Code: 7331B

SELECT YOUR TAP HOLE POSITION (Basin Wastes pre-drilled in Quartz Options)

NTH No Tap HolesLTH Left Tap HolesRTH Right Tap Holes