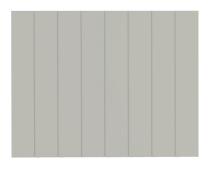

### **Designer Drawer/Door Fronts**

BARNSLEY 18mm Inset Frame Code: BL

PRESTON 60mm Inset Frame Code: PT

TURNBERRY Ripple Design Code: TB

NEWPORT V-Groove Panels Code: NP

Equal Spacing

MIAMI Little Wave Code: MI