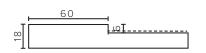

### **Designer Drawer/Door Fronts**

BARNSLEY 18mm Inset Frame Code: BL

PRESTON 60mm Inset Frame Code: PT

TURNBERRY Ripple Design Code: TB

NEWPORT V-Groove Panels Code: NP

Equal Spacing

MIAMI Little Wave Code: MI