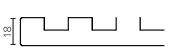

Midnight Stone - Code: MS



## Acrylic Solid Surface Slab Top 750

W750 x D350 x H20

Sierra - Code: SIER







## **Vessel Basin Options**

Note: The Quarto Round 310 basins are the only compatible options available for the Slim Vanities

#### **Quarto Round 310mm**

H110 x W310

Gloss White - Code: 7331 Matte Black - Code: 7331B





SELECT YOUR TAP HOLE POSITION (Basin Wastes pre-drilled in Quartz Options)

NTH No Tap HolesLTH Left Tap HolesRTH Right Tap Holes



# SPECIFICATION SHEET

### **Designer Drawer/Door Fronts**

BARNSLEY 18mm Inset Frame Code: BL





PRESTON 60mm Inset Frame Code: PT





TURNBERRY Ripple Design Code: TB





NEWPORT V-Groove Panels Code: NP



Equal Spacing

MIAMI Little Wave Code: MI





LAUREL Fluted Lines Code: LU





LINCOLN Fence Style Code: LN