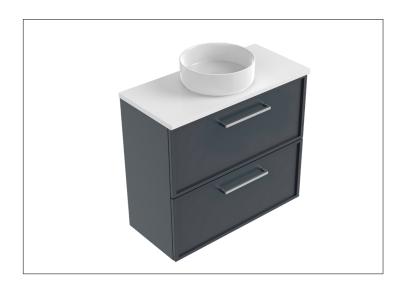

### Francisco Luxe Slim 750 2-Drawer Wall Hung Vanity [5486]

#### **Features**

- 1-Drawer Wall Hung Vanity with Slab Top and Designer Drawer Front
- Multiple Slab Top Options Available
- Full Extension Soft Close Drawer with Handle
  Handle upgrade options available
- Designer Drawer Fronts are pre-installed on all vanities
- Dimensions: H670 x W750 x D350

Note: Vessel basins are purchased separately. Limited tap hole positions & vessel basin options.