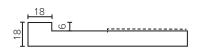

### **Designer Drawer/Door Fronts**

BARNSLEY 18mm Inset Frame Code: BL

PRESTON 60mm Inset Frame Code: PT

TURNBERRY Ripple Design Code: TB

NEWPORT V-Groove Panels Code: NP

Equal Spacing

MIAMI Little Wave Code: MI