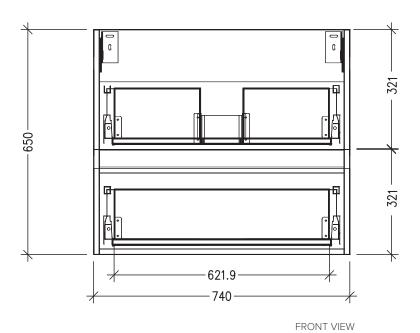

#### **Technical Details**

Note: All measurements shown are in millimetres. Sizes are nominal.

#### **IMPORTANT**

For installation, please ensure cabinet is fixed through middle division brackets into solid fixings.