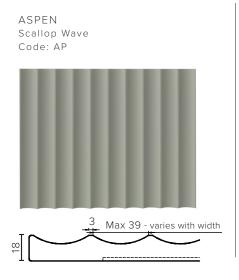

# SPECIFICATION SHEET

### **Designer Drawer/Door Fronts**

BARNSLEY 18mm Inset Frame Code: BL

PRESTON 60mm Inset Frame Code: PT

TURNBERRY Ripple Design Code: TB

NEWPORT V-Groove Panels Code: NP

Equal Spacing

MIAMI Little Wave Code: MI