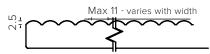

### **Designer Drawer/Door Fronts**

BARNSLEY 18mm Inset Frame Code: BL

PRESTON 60mm Inset Frame Code: PT

TURNBERRY Ripple Design Code: TB

NEWPORT V-Groove Panels Code: NP

Equal Spacing

MIAMI Little Wave Code: MI