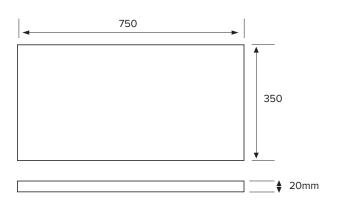

#### StoneCast Slab Top 750

W750 x D350 x H20

Gloss White - Code: SC Matte White - Code: SCMW

### Quartz Slab Top 750

W750 x D350 x H20

Midnight Stone - Code: MS

## Acrylic Solid Surface Slab Top 750

W750 x D350 x H20

Sierra - Code: SIER