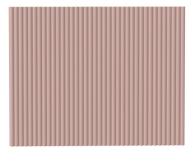

### **Designer Drawer/Door Fronts**

BARNSLEY 18mm Inset Frame Code: BL

PRESTON 60mm Inset Frame Code: PT

TURNBERRY Ripple Design Code: TB

NEWPORT V-Groove Panels Code: NP

Equal Spacing

MIAMI Little Wave Code: MI