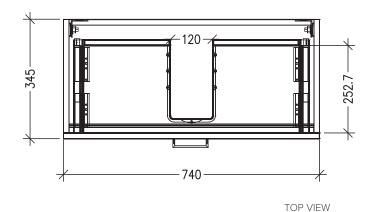

#### **Technical Details**

Note: All measurements shown are in millimetres. Sizes are nominal.

#### **IMPORTANT**

For installation, please ensure cabinet is fixed through middle division brackets into solid fixings.