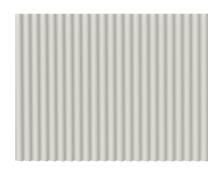

### **Designer Drawer/Door Fronts**

BARNSLEY 18mm Inset Frame Code: BL

PRESTON 60mm Inset Frame Code: PT

TURNBERRY Ripple Design Code: TB

NEWPORT V-Groove Panels Code: NP

Equal Spacing

MIAMI Little Wave Code: MI