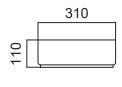

## **Vessel Basin Options**

Note: The Quarto Round 310 basins are the only compatible options available for the Slim Vanities

#### **Quarto Round 310mm**

H110 x W310

Gloss White - Code: 7331 Matte Black - Code: 7331B

SELECT YOUR TAP HOLE POSITION (Basin Wastes pre-drilled in Quartz Options)

NTH No Tap HolesLTH Left Tap HolesRTH Right Tap Holes