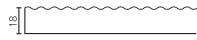

### **Designer Drawer/Door Fronts**

BARNSLEY 18mm Inset Frame Code: BL

PRESTON 60mm Inset Frame Code: PT

TURNBERRY Ripple Design Code: TB

NEWPORT V-Groove Panels Code: NP

Equal Spacing

MIAMI Little Wave Code: MI