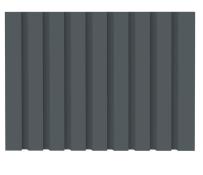

0

Midnight Stone - Code: MS



## Acrylic Solid Surface Slab Top 750

W750 x D350 x H20

Sierra - Code: SIER







## **Vessel Basin Options**

Note: The Quarto Round 310 basins are the only compatible options available for the Slim Vanities

#### **Quarto Round 310mm**

H110 x W310

Gloss White - Code: 7331 Matte Black - Code: 7331B





SELECT YOUR TAP HOLE POSITION (Basin Wastes pre-drilled in Quartz Options)

NTH No Tap HolesLTH Left Tap HolesRTH Right Tap Holes



# SPECIFICATION SHEET

### **Designer Drawer/Door Fronts**

BARNSLEY 18mm Inset Frame Code: BL





PRESTON 60mm Inset Frame Code: PT





TURNBERRY Ripple Design Code: TB





NEWPORT V-Groove Panels Code: NP



Equal Spacing

MIAMI Little Wave Code: MI





LAUREL Fluted Lines Code: LU





LINCOLN Fence Style Code: LN