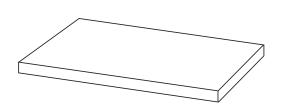

# **Slab Top Options**

#### StoneCast Slab Top 750

W750 x D350 x H20

Gloss White - Code: SC Matte White - Code: SCMW

### Quartz Slab Top 750

W750 x D350 x H20

Midnight Stone - Code: MS

## Acrylic Solid Surface Slab Top 750

W750 x D350 x H20

Sierra - Code: SIER