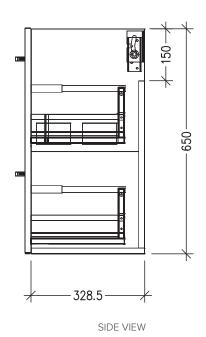

#### **Technical Details**

Note: All measurements shown are in millimetres. Sizes are nominal.

#### **IMPORTANT**

For installation, please ensure cabinet is fixed through middle division brackets into solid fixings.