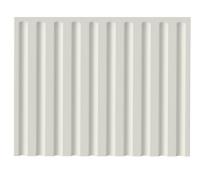

### **Designer Drawer/Door Fronts**

BARNSLEY 18mm Inset Frame Code: BL

PRESTON 60mm Inset Frame Code: PT

TURNBERRY Ripple Design Code: TB

NEWPORT V-Groove Panels Code: NP

Equal Spacing

MIAMI Little Wave Code: MI

LAUREL Fluted Lines Code: LU

LINCOLN Fence Style Code: LN