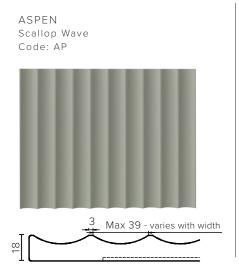

### **Designer Drawer/Door Fronts**

BARNSLEY 18mm Inset Frame Code: BL

PRESTON 60mm Inset Frame Code: PT

TURNBERRY Ripple Design Code: TB

NEWPORT V-Groove Panels Code: NP

Equal Spacing

MIAMI Little Wave Code: MI