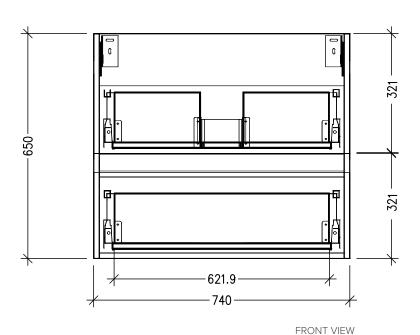

### **Technical Details**

Note: All measurements shown are in millimetres. Sizes are nominal.