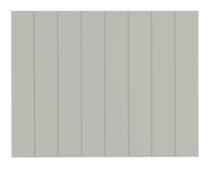

ng Vanity [5434]



#### **Features**

- 1-Drawer Wall Hung Vanity with Designer Drawer Front
- StoneCast 50mm Basin
- Full Extension Soft Close Drawer with Handle
  Handle upgrade options available
- Designer Drawer Fronts are pre-installed on all vanities
- Dimensions: H670 x W750 x D350

### **Technical Details**

Note: All measurements shown are in millimetres. Sizes are nominal.

#### **IMPORTANT**

For installation, please ensure cabinet is fixed through middle division brackets into solid fixings.









# SPECIFICATION SHEET

## StoneCast 750 Basin

H50 X W750 X D350





# SPECIFICATION SHEET

### **Designer Drawer/Door Fronts**

BARNSLEY 18mm Inset Frame Code: BL





PRESTON 60mm Inset Frame Code: PT





TURNBERRY Ripple Design Code: TB





NEWPORT V-Groove Panels Code: NP



Equal Spacing

MIAMI Little Wave Code: MI





LAUREL Fluted Lines Code: LU





LINCOLN Fence Style Code: LN