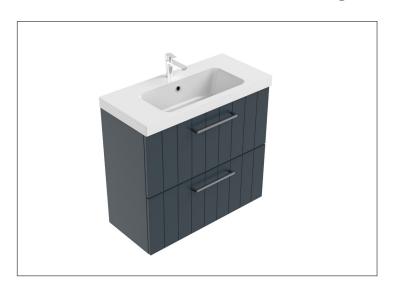

### Francisco Slim 750 2-Drawer Wall Hung Vanity [5434]

#### **Features**

- 1-Drawer Wall Hung Vanity with Designer Drawer Front
- StoneCast 50mm Basin
- Full Extension Soft Close Drawer with Handle
  Handle upgrade options available
- Designer Drawer Fronts are pre-installed on all vanities
- Dimensions: H670 x W750 x D350