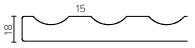

### **Designer Drawer/Door Fronts**

BARNSLEY 18mm Inset Frame Code: BL

PRESTON 60mm Inset Frame Code: PT

TURNBERRY Ripple Design Code: TB

NEWPORT V-Groove Panels Code: NP

Equal Spacing

MIAMI Little Wave Code: MI

LAUREL Fluted Lines Code: LU

LINCOLN Fence Style Code: LN