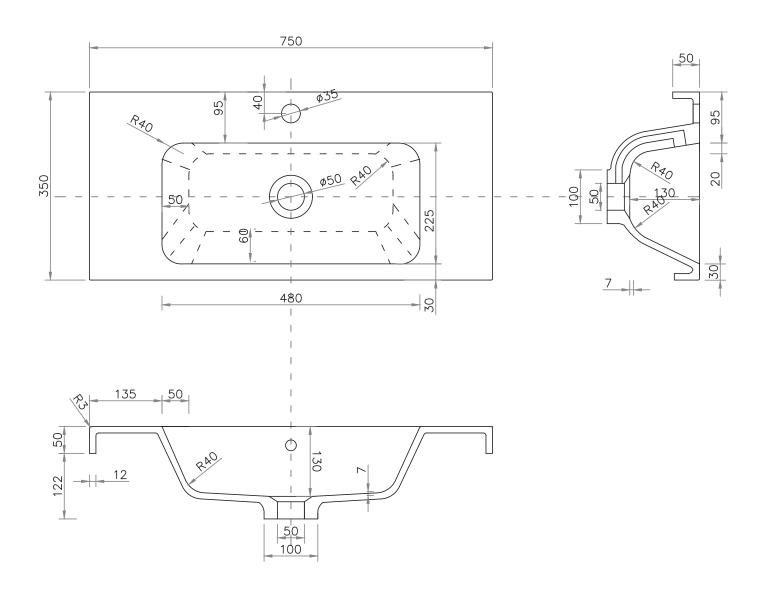

## StoneCast 750 Basin

H50 X W750 X D350

### **Technical Details**

Note: All measurements shown are in millimetres. Sizes are nominal.