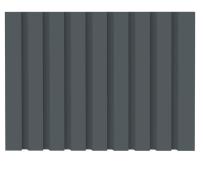

### **Designer Drawer/Door Fronts**

BARNSLEY 18mm Inset Frame Code: BL

PRESTON 60mm Inset Frame Code: PT

TURNBERRY Ripple Design Code: TB

NEWPORT V-Groove Panels Code: NP

Equal Spacing

MIAMI Little Wave Code: MI

LAUREL Fluted Lines Code: LU

LINCOLN Fence Style Code: LN