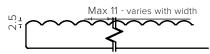

er Wall Hung Vanity with Designer Drawer Front
- StoneCast 50mm Basin
- Full Extension Soft Close Drawer with Handle
  Handle upgrade options available
- Designer Drawer Fronts are pre-installed on all vanities
- Dimensions: H670 x W750 x D350

### **Technical Details**

Note: All measurements shown are in millimetres. Sizes are nominal.

#### **IMPORTANT**

For installation, please ensure cabinet is fixed through middle division brackets into solid fixings.









# SPECIFICATION SHEET

## StoneCast 750 Basin

H50 X W750 X D350





# SPECIFICATION SHEET

### **Designer Drawer/Door Fronts**

BARNSLEY 18mm Inset Frame Code: BL





PRESTON 60mm Inset Frame Code: PT





TURNBERRY Ripple Design Code: TB





NEWPORT V-Groove Panels Code: NP



Equal Spacing

MIAMI Little Wave Code: MI





LAUREL Fluted Lines Code: LU





LINCOLN Fence Style Code: LN