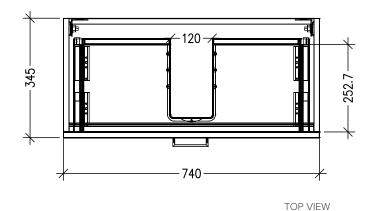

### **Technical Details**

Note: All measurements shown are in millimetres. Sizes are nominal.