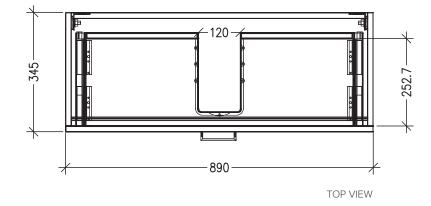

Note: All measurements shown are in millimetres. Sizes are nominal.

FRONT VIEW

SIDE VIEW

Head Office: 30 Mill Road, Wanganui Auckland Office: 525 Great South Road, Penrose, Auckland 06 349 0194 | 0800 728 662 www.newtech.co.nz