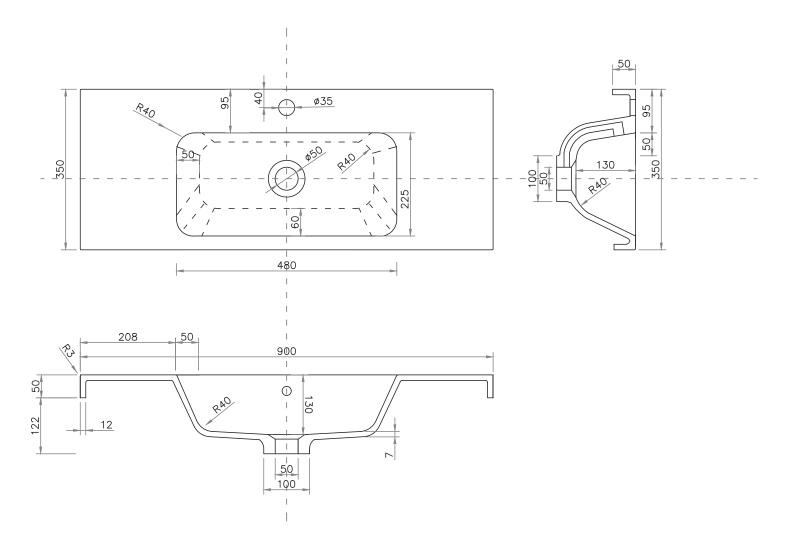

#### Features

- 1-Drawer Wall Hung Vanity
- StoneCast 50mm Basin
- Full Extension Soft Close Drawer with Handle - Handle upgrade options available
- Dimensions: H420 x W900 x D350

**Technical Details** 

Note: All measurements shown are in millimetres. Sizes are nominal.

FRONT VIEW

SIDE VIEW

Head Office: 30 Mill Road, Wanganui Auckland Office: 525 Great South Road, Penrose, Auckland 06 349 0194 | 0800 728 662 www.newtech.co.nz