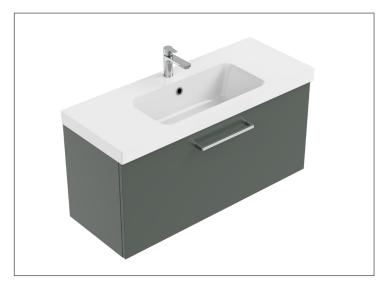

### Harrow Slim 900 1-Drawer Wall Hung Vanity [5528]

#### Features

- 1-Drawer Wall Hung Vanity
- StoneCast 50mm Basin
- Full Extension Soft Close Drawer with Handle - Handle upgrade options available
- Dimensions: H420 x W900 x D350

**Technical Details** 