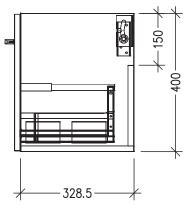

Note: All measurements shown are in millimetres. Sizes are nominal.

FRONT VIEW

SIDE VIEW

Head Office: 30 Mill Road, Wanganui Auckland Office: 525 Great South Road, Penrose, Auckland 06 349 0194 | 0800 728 662 www.newtech.co.nz