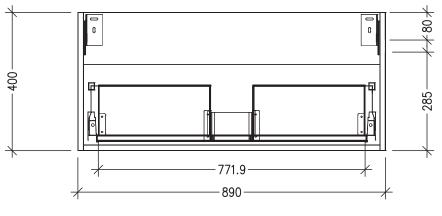

Note: All measurements shown are in millimetres. Sizes are nominal.

FRONT VIEW

SIDE VIEW

Head Office: 30 Mill Road, Wanganui Auckland Office: 525 Great South Road, Penrose, Auckland 06 349 0194 | 0800 728 662 www.newtech.co.nz