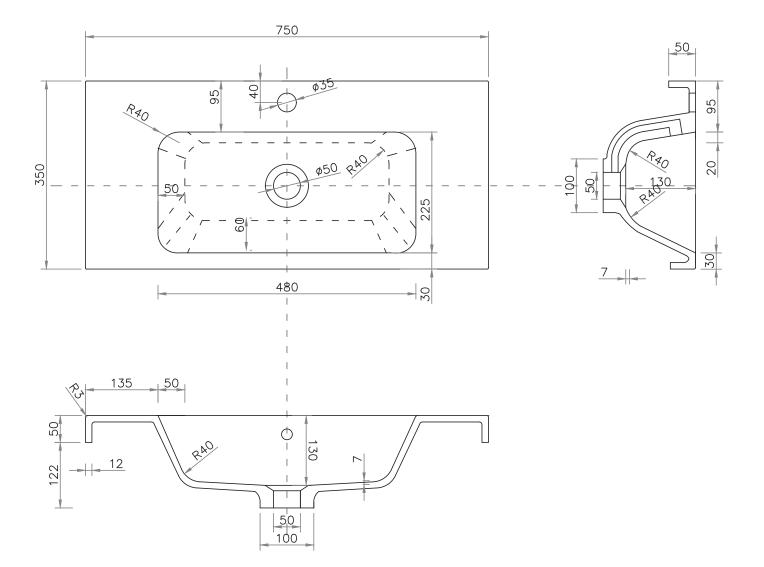

# SPECIFICATION SHEET

### StoneCast 750 Basin

H50 X W750 X D350

Head Office: 30 Mill Road, Whanganui Auckland Office: 525 Great South Road, Penrose, Auckland 06 349 0194 | 0800 728 662 www.newtech.co.nz