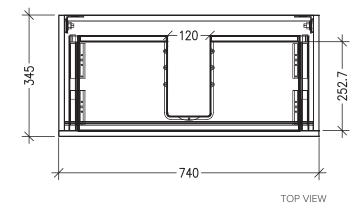

#### Features

- 1-Drawer Wall Hung Vanity
- StoneCast 50mm Basin
- Full Extension Soft Close Drawer with Extrusion
  *Extrusion upgrade options available*
- Dimensions: H420 x W750 x D350

**Technical Details** 

Note: All measurements shown are in millimetres. Sizes are nominal.

SIDE VIEW

Head Office: 30 Mill Road, Wanganui Auckland Office: 525 Great South Road, Penrose, Auckland 06 349 0194 | 0800 728 662 www.newtech.co.nz