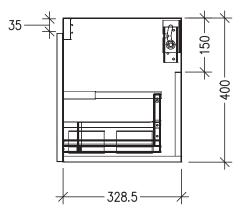

#### Features

- 1-Drawer Wall Hung Vanity
- StoneCast 50mm Basin
- Full Extension Soft Close Drawer with Extrusion
  *Extrusion upgrade options available*
- Dimensions: H420 x W750 x D350

**Technical Details** 

Note: All measurements shown are in millimetres. Sizes are nominal.

SIDE VIEW

Head Office: 30 Mill Road, Wanganui Auckland Office: 525 Great South Road, Penrose, Auckland 06 349 0194 | 0800 728 662 www.newtech.co.nz