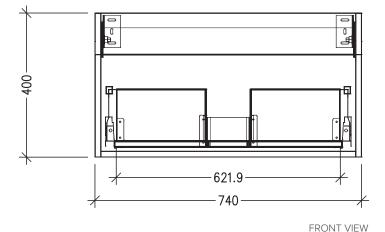

#### Features

- 1-Drawer Wall Hung Vanity
- StoneCast 50mm Basin
- Full Extension Soft Close Drawer with Extrusion
  *Extrusion upgrade options available*
- Dimensions: H420 x W750 x D350

**Technical Details** 

Note: All measurements shown are in millimetres. Sizes are nominal.

SIDE VIEW

Head Office: 30 Mill Road, Wanganui Auckland Office: 525 Great South Road, Penrose, Auckland 06 349 0194 | 0800 728 662 www.newtech.co.nz