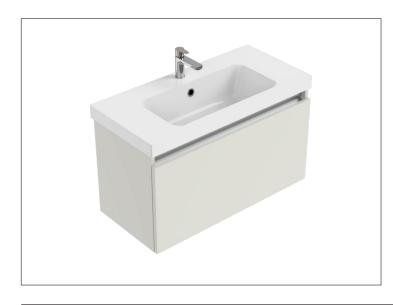

### Oxley Slim 750 1-Drawer Wall Hung Vanity

#### Features

- 1-Drawer Wall Hung Vanity
- StoneCast 50mm Basin
- Full Extension Soft Close Drawer with Extrusion
  *Extrusion upgrade options available*
- Dimensions: H420 x W750 x D350

**Technical Details** 