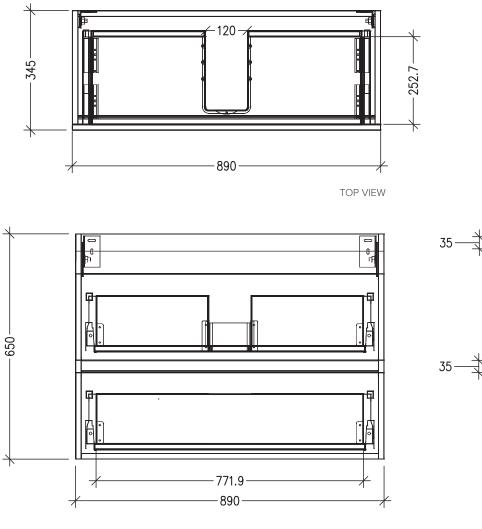

#### Features

- 2-Drawer Wall Hung Vanity
- StoneCast 50mm Basin
- Full Extension Soft Close Drawers with Extrusions - *Extrusion upgrade options available*
- Dimensions: H670 x W900 x D350

**Technical Details** 

Note: All measurements shown are in millimetres. Sizes are nominal.

FRONT VIEW

SIDE VIEW

Head Office: 30 Mill Road, Wanganui Auckland Office: 525 Great South Road, Penrose, Auckland 06 349 0194 | 0800 728 662 www.newtech.co.nz