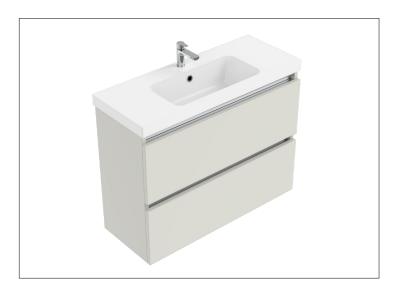

### Oxley Slim 900 2-Drawer Wall Hung Vanity

#### Features

- 2-Drawer Wall Hung Vanity
- StoneCast 50mm Basin
- Full Extension Soft Close Drawers with Extrusions - *Extrusion upgrade options available*
- Dimensions: H670 x W900 x D350

**Technical Details** 