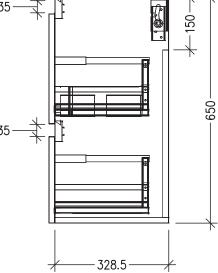

#### Features

- 2-Drawer Wall Hung Vanity
- StoneCast 50mm Basin
- Full Extension Soft Close Drawers with Extrusions - *Extrusion upgrade options available*
- Dimensions: H670 x W900 x D350

**Technical Details** 

Note: All measurements shown are in millimetres. Sizes are nominal.

FRONT VIEW

SIDE VIEW

Head Office: 30 Mill Road, Wanganui Auckland Office: 525 Great South Road, Penrose, Auckland 06 349 0194 | 0800 728 662 www.newtech.co.nz