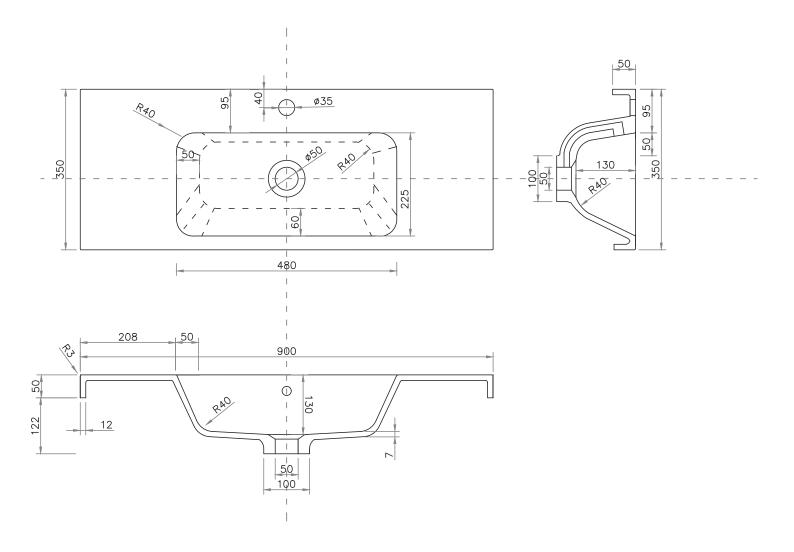

# SPECIFICATION SHEET

### StoneCast 900 Basin

H50 X W900 X D350

Head Office: 30 Mill Road, Whanganui Auckland Office: 525 Great South Road, Penrose, Auckland 06 349 0194 | 0800 728 662 www.newtech.co.nz