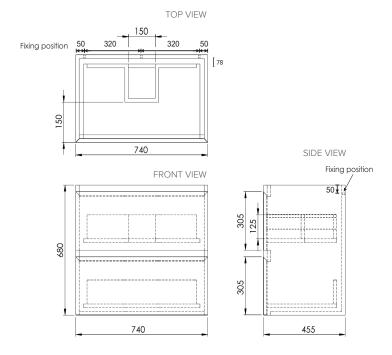

#### **Technical Details**

Note: All measurements shown are in millimetres. Sizes are nominal.