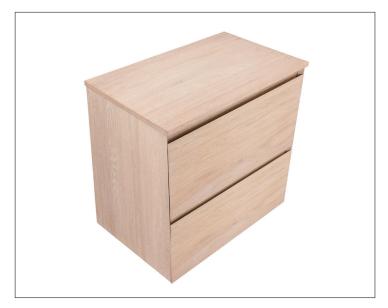

## Ravani 750mm 2 Drawer Wall Cabinet

#### **Features**

- Wall Hung
- 2 Drawers
- Slab Top Options: 19mm Timber Veneer Plywood Top 20mm Quartz Top 20mm Stonecast Top
- Colours: Timber Veneer on Plywood
- Dimensions: H700 x W750 x D460