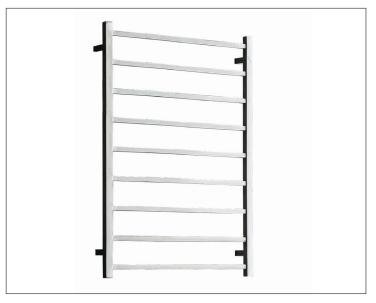

## QUADRO ST80 HEATED TOWEL RAIL

CODE: ST80

## **Features**

- 107W, IP45, 230-240V
- 201 Grade Stainless Steel
- Polished Stainless Steel
- Multi-connect Wiring Options
- Wiring kits included
- Dimensions: H1060 X W600 X D120

Note: All measurements shown are in millimetres. Sizes are nominal.