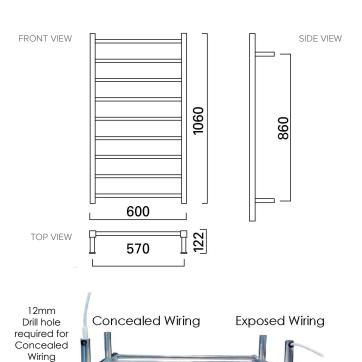

## **Features**

- 107W, IP45, 230-240V
- 201 Grade Stainless Steel
- Polished Stainless Steel
- Multi-connect Wiring Options
- Wiring kits included
- Dimensions: H1060 X W600 X D120

Note: All measurements shown are in millimetres. Sizes are nominal.

## Technical Details

**Universal Wiring Options** 

Our Newtech range of heated towel rails come with a IP45 rating for use in Zone 2. This allows you to position your towel rail almost anywhere in the bathroom.

Our Evoke electrical connections are multi-connect wiring, concealed or exposed.