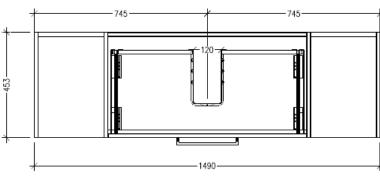

## Savanna 1500mm Wall Hung Vanity Code: 2366

## Features

- Wall Hung
- 1 Drawer with Handle, 2 Open Shelves
- Centre Basin
- Laminate Woodgrain & Solid Colours on MR Board
- Dimensions: H400 x W1500 x D453

### **Technical Details**

Note: All measurements shown are in millimetres. Sizes are nominal.

TOP VIEW

Head Office: 30 Mill Road, Whanganui Auckland Office: 525 Great South Road, Penrose, Auckland 06 349 0194 | 0800 728 662 www.newtech.co.nz