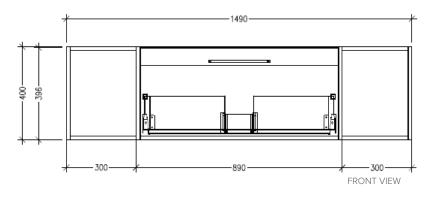

## Savanna 1500mm Wall Hung Vanity Code: 2366

## Features

- Wall Hung
- 1 Drawer with Handle, 2 Open Shelves
- Centre Basin
- Laminate Woodgrain & Solid Colours on MR Board
- Dimensions: H400 x W1500 x D453

### **Technical Details**

Note: All measurements shown are in millimetres. Sizes are nominal.

TOP VIEW

Head Office: 30 Mill Road, Whanganui Auckland Office: 525 Great South Road, Penrose, Auckland 06 349 0194 | 0800 728 662 www.newtech.co.nz