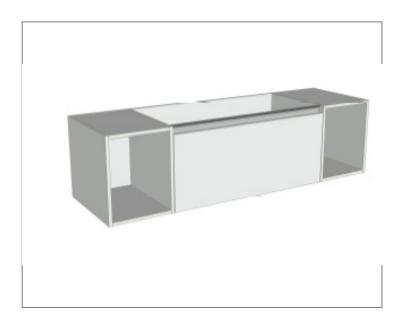

### Features

- Wall Hung
- 1 Drawer with Extrusion, 2 Open Shelves
- Centre Basin
- Laminate Woodgrain & Solid Colours on MR Board
- Dimensions: H400 x W1500 x D453

## Features

- Wall Hung
- 1 Drawer with Handle, 2 Open Shelves
- Centre Basin
- Laminate Woodgrain & Solid Colours on MR Board
- Dimensions: H400 x W1500 x D453

### Features

- Wall Hung
- 1 Drawer with negative timber detail, 2 Open Shelves
- Centre Basin
- Laminate Woodgrain & Solid Colours on MR Board
- Dimensions: H400 x W1500 x D453

**Technical Details** 

Note: All measurements shown are in millimetres. Sizes are nominal.