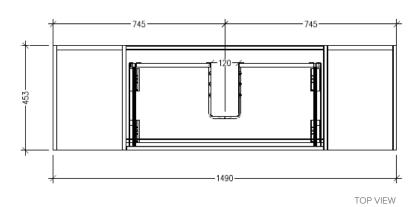

## Savanna 1500mm Wall Hung Vanity Code: 2366

## Features

- Wall Hung
- 1 Drawer with Handle, 2 Open Shelves
- Centre Basin
- Laminate Woodgrain & Solid Colours on MR Board
- Dimensions: H400 x W1500 x D453

### **Technical Details**

Note: All measurements shown are in millimetres. Sizes are nominal.

TOP VIEW

Head Office: 30 Mill Road, Whanganui Auckland Office: 525 Great South Road, Penrose, Auckland 06 349 0194 | 0800 728 662 www.newtech.co.nz