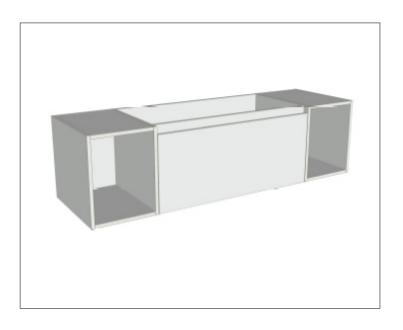

## Savanna 1500mm Wall Hung Vanity Code: 2366

### Features

- Wall Hung
- 1 Drawer with Extrusion, 2 Open Shelves
- Centre Basin
- Laminate Woodgrain & Solid Colours on MR Board
- Dimensions: H400 x W1500 x D453