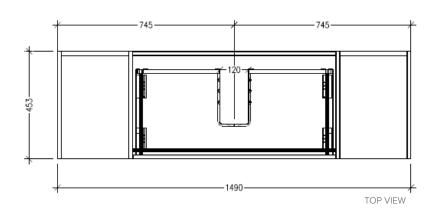

### **Technical Details**

Note: All measurements shown are in millimetres. Sizes are nominal.

TOP VIEW

Head Office: 30 Mill Road, Whanganui Auckland Office: 525 Great South Road, Penrose, Auckland 06 349 0194 | 0800 728 662 www.newtech.co.nz