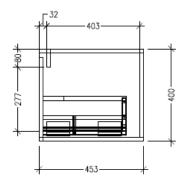

# Savanna 1500mm Wall Hung Vanity Code: 2366

### Features

- Wall Hung
- 1 Drawer with negative timber detail, 2 Open Shelves
- Centre Basin
- Laminate Woodgrain & Solid Colours on MR Board
- Dimensions: H400 x W1500 x D453

**Technical Details** 

Note: All measurements shown are in millimetres. Sizes are nominal.

SIDE VIEW

Head Office: 30 Mill Road, Whanganui Auckland Office: 525 Great South Road, Penrose, Auckland 06 349 0194 | 0800 728 662 www.newtech.co.nz