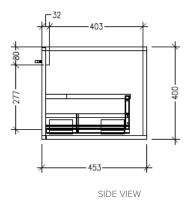

## Savanna 1500mm Wall Hung Vanity Code: 2366

### Features

- Wall Hung
- 1 Drawer with Extrusion, 2 Open Shelves
- Centre Basin
- Laminate Woodgrain & Solid Colours on MR Board
- Dimensions: H400 x W1500 x D453

#### **Technical Details**

Note: All measurements shown are in millimetres. Sizes are nominal.

SIDE VIEW

Head Office: 30 Mill Road, Whanganui Auckland Office: 525 Great South Road, Penrose, Auckland 06 349 0194 | 0800 728 662 www.newtech.co.nz