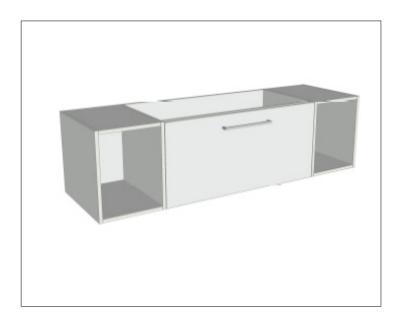

## Savanna 1500mm Wall Hung Vanity Code: 2366

### Features

- Wall Hung
- 1 Drawer with Extrusion, 2 Open Shelves
- Centre Basin
- Laminate Woodgrain & Solid Colours on MR Board
- Dimensions: H400 x W1500 x D453