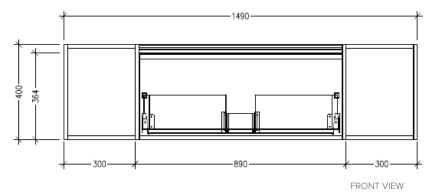

#### **Technical Details**

Note: All measurements shown are in millimetres. Sizes are nominal.

SIDE VIEW

Head Office: 30 Mill Road, Whanganui Auckland Office: 525 Great South Road, Penrose, Auckland 06 349 0194 | 0800 728 662 www.newtech.co.nz

SIDE VIEW

Head Office: 30 Mill Road, Whanganui Auckland Office: 525 Great South Road, Penrose, Auckland 06 349 0194 | 0800 728 662 www.newtech.co.nz