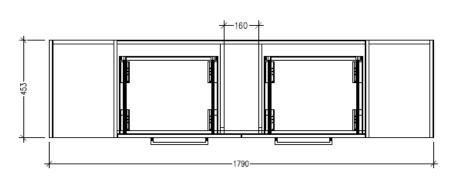

### Savanna 1800mm Wall Hung Double Basin Vanity

Code: 2378

#### Features

- Wall Hung
- 2 Drawers with Extrusion, 1 Open Shelf
- Double Basin
- Laminate Woodgrain & Solid Colours on MR Board
- Dimensions: H400 x W1800 x D453

**Technical Details** 

Note: All measurements shown are in millimetres. Sizes are nominal.

TOP VIEW

FRONT VIEW