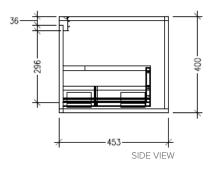

#### **Technical Details**

Note: All measurements shown are in millimetres. Sizes are nominal.

TOP VIEW

FRONT VIEW

SIDE VIEW

TOP VIEW

FRONT VIEW

SIDE VIEW