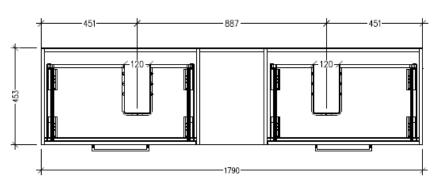

### Savanna 1800mm Wall Hung Double Basin Vanity

Code: 2378

#### Features

- Wall Hung
- 2 Drawers with Extrusion, 1 Open Shelf
- Double Basin
- Laminate Woodgrain & Solid Colours on MR Board
- Dimensions: H400 x W1800 x D453

**Technical Details** 

Note: All measurements shown are in millimetres. Sizes are nominal.

TOP VIEW

FRONT VIEW