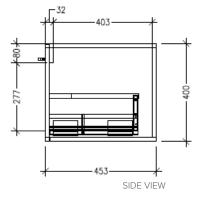

### Savanna 1800mm Wall Hung Double Basin Vanity

Code: 2378

#### Features

- Wall Hung
- 2 Drawers with Extrusion, 1 Open Shelf
- Double Basin
- Laminate Woodgrain & Solid Colours on MR Board
- Dimensions: H400 x W1800 x D453

**Technical Details** 

Note: All measurements shown are in millimetres. Sizes are nominal.

TOP VIEW

FRONT VIEW