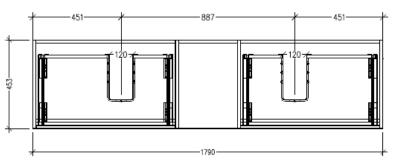

### Savanna 1800mm Wall Hung Double Basin Vanity

Code: 2378

**Technical Details** 

Note: All measurements shown are in millimetres. Sizes are nominal.

TOP VIEW

Head Office: 30 Mill Road, Whanganui Auckland Office: 525 Great South Road, Penrose, Auckland 06 349 0194 | 0800 728 662 www.newtech.co.nz

### Savanna 1800mm Wall Hung Double Basin Vanity

Code: 2378