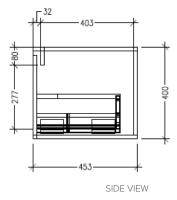

### Savanna 1800mm Wall Hung Double Basin Vanity

Code: 2378

**Technical Details** 

Note: All measurements shown are in millimetres. Sizes are nominal.

TOP VIEW

Head Office: 30 Mill Road, Whanganui Auckland Office: 525 Great South Road, Penrose, Auckland 06 349 0194 | 0800 728 662 www.newtech.co.nz

### Savanna 1800mm Wall Hung Double Basin Vanity

Code: 2378