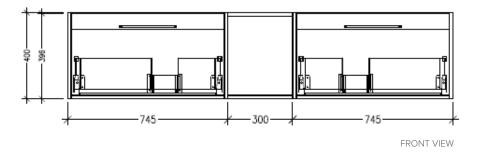

### Savanna 1800mm Wall Hung Double Basin Vanity

Code: 2378

#### Features

- Wall Hung
- 2 Drawers with Extrusion, 1 Open Shelf
- Double Basin
- Laminate Woodgrain & Solid Colours on MR Board
- Dimensions: H400 x W1800 x D453

**Technical Details** 

Note: All measurements shown are in millimetres. Sizes are nominal.

TOP VIEW

FRONT VIEW