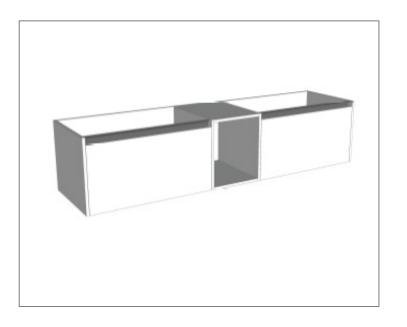

### Savanna 1800mm Wall Hung Double Basin Vanity

Code: 2378

#### Features

- Wall Hung
- 2 Drawers with Extrusion, 1 Open Shelf
- Double Basin
- Laminate Woodgrain & Solid Colours on MR Board
- Dimensions: H400 x W1800 x D453

**Technical Details** 

Note: All measurements shown are in millimetres. Sizes are nominal.