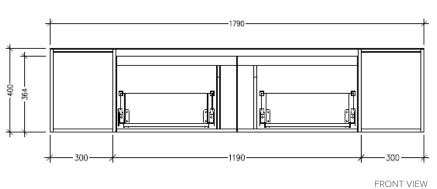

### Savanna 1800mm Wall Hung Double Basin Vanity

Code: 2378

#### Features

- Wall Hung
- 2 Drawers with Extrusion, 1 Open Shelf
- Double Basin
- Laminate Woodgrain & Solid Colours on MR Board
- Dimensions: H400 x W1800 x D453

**Technical Details** 

Note: All measurements shown are in millimetres. Sizes are nominal.

TOP VIEW

FRONT VIEW