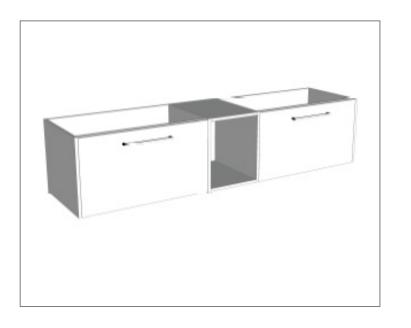

### Savanna 1800mm Wall Hung Double Basin Vanity

Code: 2378

#### Features

- Wall Hung
- 2 Drawers with Extrusion, 1 Open Shelf
- Double Basin
- Laminate Woodgrain & Solid Colours on MR Board
- Dimensions: H400 x W1800 x D453

**Technical Details** 

Note: All measurements shown are in millimetres. Sizes are nominal.