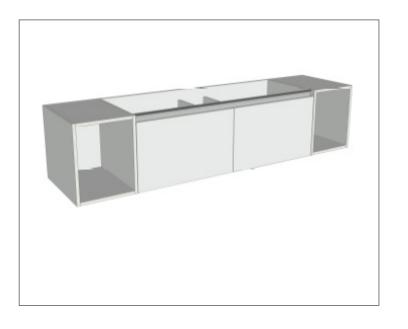

### Savanna 1800mm Wall Hung Double Basin Vanity

Code: 2378

#### Features

- Wall Hung
- 2 Drawers with Extrusion, 1 Open Shelf
- Double Basin
- Laminate Woodgrain & Solid Colours on MR Board
- Dimensions: H400 x W1800 x D453

**Technical Details** 

Note: All measurements shown are in millimetres. Sizes are nominal.