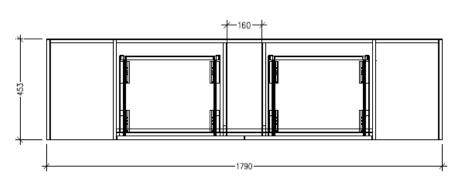

### Savanna 1800mm Wall Hung Double Basin Vanity

Code: 2378

#### Features

- Wall Hung
- 2 Drawers with Extrusion, 1 Open Shelf
- Double Basin
- Laminate Woodgrain & Solid Colours on MR Board
- Dimensions: H400 x W1800 x D453

**Technical Details** 

Note: All measurements shown are in millimetres. Sizes are nominal.

TOP VIEW

FRONT VIEW