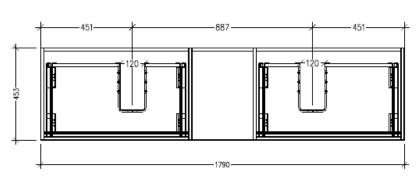

### Savanna 1800mm Wall Hung Double Basin Vanity

Code: 2378

#### Features

- Wall Hung
- 2 Drawers with Extrusion, 1 Open Shelf
- Double Basin
- Laminate Woodgrain & Solid Colours on MR Board
- Dimensions: H400 x W1800 x D453

**Technical Details** 

Note: All measurements shown are in millimetres. Sizes are nominal.

TOP VIEW

FRONT VIEW