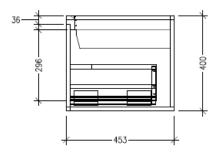

## Savanna 1800mm Wall Hung Single Basin Vanity

Code: 2374

#### Features

- Wall Hung
- 2 Drawers with Extrusion, 2 Open Shelves
- Centre Basin
- Laminate Woodgrain & Solid Colours on MR Board
- Dimensions: H400 x W1800 x D453

#### **Technical Details**

Note: All measurements shown are in millimetres. Sizes are nominal.

TOP VIEW

FRONT VIEW

SIDE VIEW