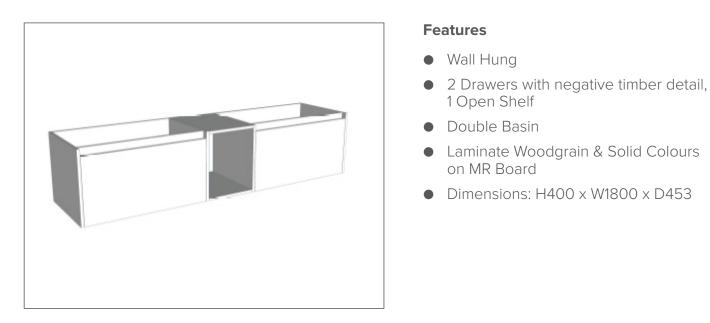

### Savanna 1800mm Wall Hung Double Basin Vanity

Code: 2378

**Technical Details** 

Note: All measurements shown are in millimetres. Sizes are nominal.

TOP VIEW

Head Office: 30 Mill Road, Whanganui Auckland Office: 525 Great South Road, Penrose, Auckland 06 349 0194 | 0800 728 662 www.newtech.co.nz

### Savanna 1800mm Wall Hung Double Basin Vanity

Code: 2378