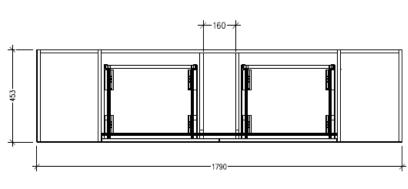

### Savanna 1800mm Wall Hung Double Basin Vanity

Code: 2378

#### Features

- Wall Hung
- 2 Drawers with Extrusion, 1 Open Shelf
- Double Basin
- Laminate Woodgrain & Solid Colours on MR Board
- Dimensions: H400 x W1800 x D453

**Technical Details** 

Note: All measurements shown are in millimetres. Sizes are nominal.

TOP VIEW

FRONT VIEW