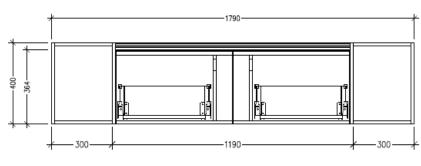

## Savanna 1800mm Wall Hung Single Basin Vanity

Code: 2374

#### Features

- Wall Hung
- 2 Drawers with Extrusion, 2 Open Shelves
- Centre Basin
- Laminate Woodgrain & Solid Colours on MR Board
- Dimensions: H400 x W1800 x D453

#### **Technical Details**

Note: All measurements shown are in millimetres. Sizes are nominal.

TOP VIEW

FRONT VIEW

SIDE VIEW