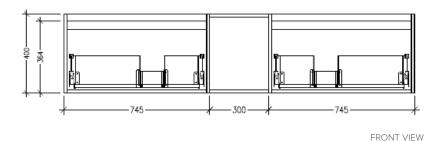

### Savanna 1800mm Wall Hung Double Basin Vanity

Code: 2378

**Technical Details** 

Note: All measurements shown are in millimetres. Sizes are nominal.

TOP VIEW

Head Office: 30 Mill Road, Whanganui Auckland Office: 525 Great South Road, Penrose, Auckland 06 349 0194 | 0800 728 662 www.newtech.co.nz

### Savanna 1800mm Wall Hung Double Basin Vanity

Code: 2378