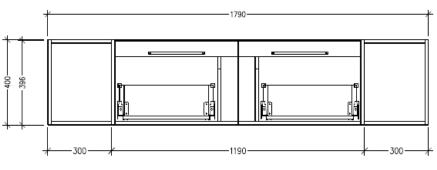

## Savanna 1800mm Wall Hung Double Basin Vanity

Code: 2378

#### Features

- Wall Hung
- 2 Drawers with Handle, 1 Open Shelf
- Double Basin
- Laminate Woodgrain & Solid Colours on MR Board
- Dimensions: H400 x W1800 x D453

**Technical Details** 

Note: All measurements shown are in millimetres. Sizes are nominal.

TOP VIEW