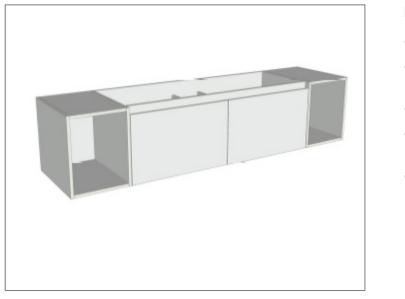

### Savanna 1800mm Wall Hung Double Basin Vanity

Code: 2378

#### Features

- Wall Hung
- 2 Drawers with Extrusion, 1 Open Shelf
- Double Basin
- Laminate Woodgrain & Solid Colours on MR Board
- Dimensions: H400 x W1800 x D453

**Technical Details** 

Note: All measurements shown are in millimetres. Sizes are nominal.