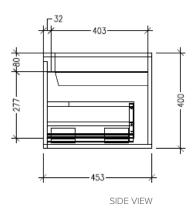

### Savanna 1800mm Wall Hung Double Basin Vanity

Code: 2378

#### Features

- Wall Hung
- 2 Drawers with Extrusion, 1 Open Shelf
- Double Basin
- Laminate Woodgrain & Solid Colours on MR Board
- Dimensions: H400 x W1800 x D453

**Technical Details** 

Note: All measurements shown are in millimetres. Sizes are nominal.

TOP VIEW

FRONT VIEW