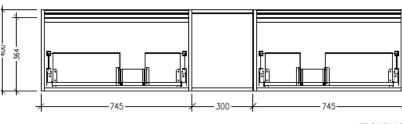

## Savanna 1800mm Wall Hung Double Basin Vanity

Code: 2378

#### Features

- Wall Hung
- 2 Drawers with Handle, 1 Open Shelf
- Double Basin
- Laminate Woodgrain & Solid Colours on MR Board
- Dimensions: H400 x W1800 x D453

**Technical Details** 

Note: All measurements shown are in millimetres. Sizes are nominal.

TOP VIEW