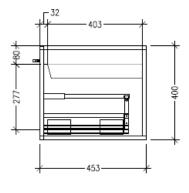

## Savanna 1800mm Wall Hung Single Basin Vanity

Code: 2374

#### Features

- Wall Hung
- 2 Drawers with Extrusion, 2 Open Shelves
- Centre Basin
- Laminate Woodgrain & Solid Colours on MR Board
- Dimensions: H400 x W1800 x D453

#### **Technical Details**

Note: All measurements shown are in millimetres. Sizes are nominal.

TOP VIEW

FRONT VIEW

SIDE VIEW