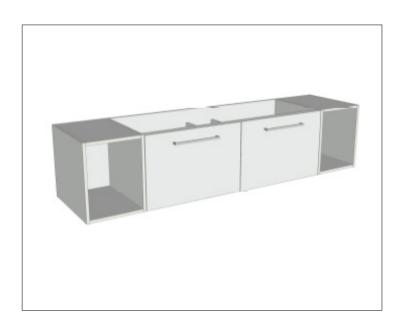

### Savanna 1800mm Wall Hung Double Basin Vanity

Code: 2378

#### Features

- Wall Hung
- 2 Drawers with Extrusion, 1 Open Shelf
- Double Basin
- Laminate Woodgrain & Solid Colours on MR Board
- Dimensions: H400 x W1800 x D453

**Technical Details** 

Note: All measurements shown are in millimetres. Sizes are nominal.