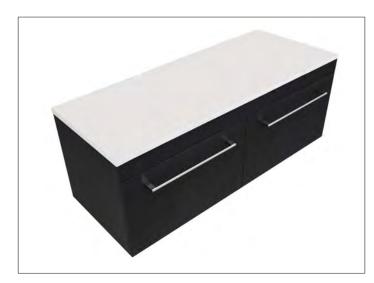

# Skye 1200mm 2 Drawer Right Offset Basin Wall Vanity

#### **Features**

- Wall Hung
- Full Extension Soft Close Drawer
- Cabinet: Laminate Woodgrain & Solid Colours on MR Board
- Slab Top options: 20mm Quartz Top - Himalaya (H), Midnight Stone (MS) 20mm StoneCast Top - Gloss White (SC), Matte White (SCMW)
- Dimensions: H420 x W1200 x D465