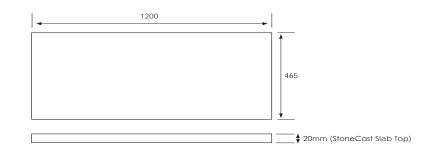

#### **Features**

- Wall Hung
- Full Extension Soft Close Drawer
- Cabinet: Laminate Woodgrain & Solid Colours on MR Board
- Slab Top options: 20mm Quartz Top - Himalaya (H), Midnight Stone (MS) 20mm StoneCast Top - Gloss White (SC), Matte White (SCMW)
- Dimensions: H420 x W1200 x D465

#### **Technical Details**

Note: All measurements shown are in millimetres. Sizes are nominal.

SIDE VIEW

Head Office: 281 Heads Road, Wanganui Auckland Office: 525 Great South Road, Penrose, Auckland 06 349 0194 | 0800 728 662 www.newtech.co.nz

# StoneCast Slab Top 1200

W1200 x D465 x H20 Gloss White - SC

Matte White - SCMW