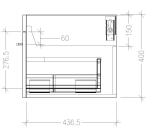

#### **Technical Details**

Note: All measurements shown are in millimetres. Sizes are nominal.

SIDE VIEW

Head Office: 281 Heads Road, Wanganui Auckland Office: 525 Great South Road, Penrose, Auckland 06 349 0194 | 0800 728 662 www.newtech.co.nz