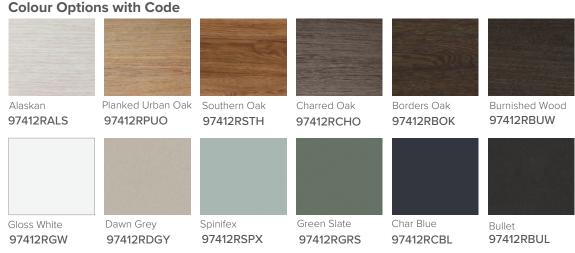

# SPECIFICATION SHEET

# Skye 1200mm 2 Drawer Right Offset Basin Wall Vanity



#### **Features**

- Wall Hung
- Full Extension Soft Close Drawer
- Cabinet: Laminate Woodgrain & Solid Colours on MR Board
- Slab Top options: 20mm Quartz Top - Himalaya (H), Midnight Stone (MS) 20mm StoneCast Top - Gloss White (SC), Matte White (SCMW)
- Dimensions: H420 x W1200 x D465

Note: Vessel basins are purchased separately. Visit www.newtech.co.nz for full range of vessel basin options.



#### **Technical Details**

Note: All measurements shown are in millimetres. Sizes are nominal.





SIDE VIEW



Head Office: 281 Heads Road, Wanganui Auckland Office: 525 Great South Road, Penrose, Auckland 06 349 0194 | 0800 728 662 www.newtech.co.nz

#### **Colour Options with Code**

# SPECIFICATION SHEET Slab Top Options

# StoneCast Slab Top 1200

W1200 x D465 x H20 Gloss White - SC

Matte White - SCMW





### Quartz Slab Top 1200 W1200 x D465 x H20

Midnight Stone - MS Himalaya - HY

**Gloss White** 







Matte White

Midnight Stone

Himalaya



## Tap Hole Position

Tap hole position must be specified

NTHNo Tap HolesCTHCentre Tap HolesLTHLeft Tap HolesRTHRight Tap HolesITH\*Inside Tap HolesOTH\*Outside Tap Holes

\*only applicable with double basins



Head Office: 281 Heads