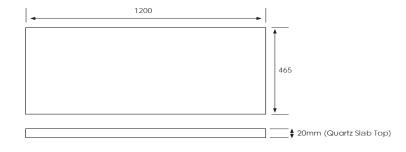

#### **Technical Details**

Note: All measurements shown are in millimetres. Sizes are nominal.

SIDE VIEW

Head Office: 281 Heads Road, Wanganui Auckland Office: 525 Great South Road, Penrose, Auckland 06 349 0194 | 0800 728 662 www.newtech.co.nz

#### **Features**

- Wall Hung
- Full Extension Soft Close Drawer
- Cabinet: Laminate Woodgrain & Solid Colours on MR Board
- Slab Top options: 20mm Quartz Top - Himalaya (H), Midnight Stone (MS) 20mm StoneCast Top - Gloss White (SC), Matte White (SCMW)
- Dimensions: H420 x W1200 x D465