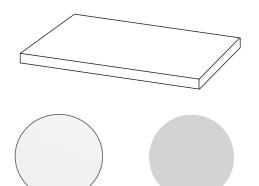

# Skye 1200mm 2 Drawer Right Offset Basin Wall Vanity

#### **Features**

- Wall Hung
- Full Extension Soft Close Drawer
- Cabinet: Laminate Woodgrain & Solid Colours on MR Board
- Slab Top options: 20mm Quartz Top - Himalaya (H), Midnight Stone (MS) 20mm StoneCast Top - Gloss White (SC), Matte White (SCMW)
- Dimensions: H420 x W1200 x D465

#### **Colour Options with Code**