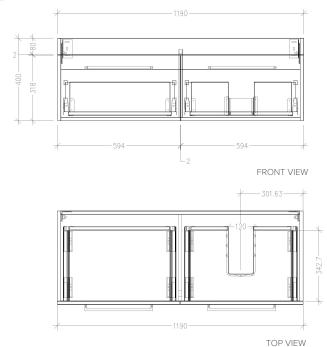

#### **Technical Details**

Note: All measurements shown are in millimetres. Sizes are nominal.

SIDE VIEW

Head Office: 281 Heads Road, Wanganui Auckland Office: 525 Great South Road, Penrose, Auckland 06 349 0194 | 0800 728 662 www.newtech.co.nz