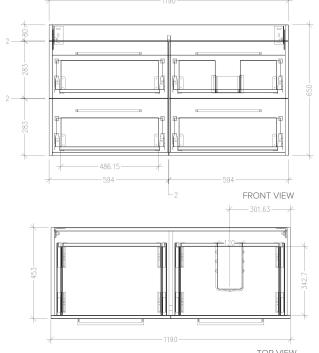

#### **Features**

- Wall Hung
- Full Extension Soft Close Drawers
- Cabinet:

Laminate Woodgrain & Solid Colours on MR Board

- Slab Top Options:
   20mm Quartz Top Himalaya (H), Midnight Stone (MS)
   20mm StoneCast Top Gloss White (SC), Matte White (SCMW)
- Dimensions: H670 x W1200 x D465
- Plumbing provision has been allowed for with a 60mm space behind lower drawer. Note lower drawers DO NOT have a plumbing cutout and are designed to offer full storage space

### **Technical Details**

Note: All measurements shown are in millimetres. Sizes are nominal.

Head Office: 281 Heads Road, Wanganui Auckland Office: 525 Great South Road, Penrose, Auckland 06 349 0194 | 0800 728 662