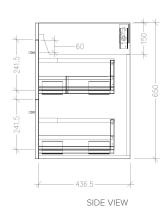

#### **Features**

- Wall Hung
- Full Extension Soft Close Drawers
- Cabinet:

Laminate Woodgrain & Solid Colours on MR Board

- Slab Top Options:
   20mm Quartz Top Himalaya (H), Midnight Stone (MS)
   20mm StoneCast Top Gloss White (SC), Matte White (SCMW)
- Dimensions: H670 x W1200 x D465
- Plumbing provision has been allowed for with a 60mm space behind lower drawer. Note lower drawers DO NOT have a plumbing cutout and are designed to offer full storage space

### **Technical Details**

Note: All measurements shown are in millimetres. Sizes are nominal.

Head Office: 281 Heads Road, Wanganui Auckland Office: 525 Great South Road, Penrose, Auckland 06 349 0194 | 0800 728 662