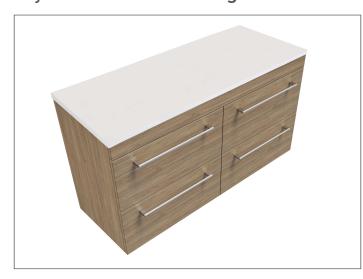

## Skye 1200mm 4 Drawer Right Offset Basin Wall Vanity

#### **Features**

- Wall Hung
- Full Extension Soft Close Drawers
- Cabinet:

Laminate Woodgrain & Solid Colours on MR Board

- Slab Top Options:
   20mm Quartz Top Himalaya (H), Midnight Stone (MS)
   20mm StoneCast Top Gloss White (SC), Matte White (SCMW)
- Dimensions: H670 x W1200 x D465
- Plumbing provision has been allowed for with a 60mm space behind lower drawer. Note lower drawers DO NOT have a plumbing cutout and are designed to offer full storage space