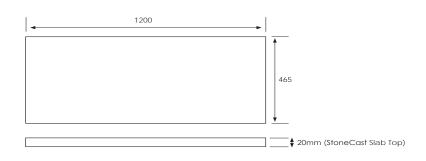

# StoneCast Slab Top 1200

W1200 x D465 x H20

Gloss White - SC Matte White - SCMW