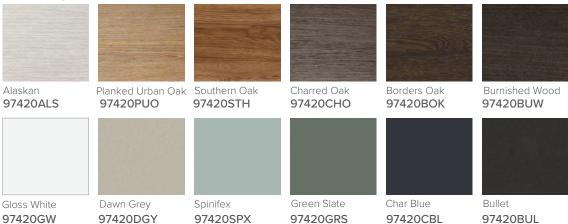

## SPECIFICATION SHEET

### Skye 1200mm 2 Drawer Double Basin Wall Vanity



#### **Features**

- Wall Hung
- Full Extension Soft Close Drawer
- Cabinet: Laminate Woodgrain & Solid Colours on MR Board
- Slab Top options:
   20mm Quartz Top Himalaya (H), Midnight Stone (MS)
   20mm StoneCast Top Gloss White (SC), Matte White (SCMW)
- Dimensions: H420 x W1200 x D465

Note: Vessel basins are purchased separately. Visit www.newtech.co.nz for full range of vessel basin options.

### **Colour Options with Code**



#### **Technical Details**

Note: All measurements shown are in millimetres. Sizes are nominal.

SIDE VIEW



Head Office: 281 Heads Road, Wanganui Auckland Office: 525 Great South Road, Penrose, Auckland 06 349 0194 | 0800 728 662 www.newtech.co.nz

newtech

BATHROOMWARE DESIGN INNOVATION

# SPECIFICATION SHEET

## **Slab Top Options**

# StoneCast Slab Top 1200

W1200 x D465 x H20

Gloss White - SC Matte White - SCMW





## Quartz Slab Top 1200

W1200 x D465 x H20

Midnight Stone - MS Himalaya - HY





### Tap Hole Position

Tap hole position must be specified

NTH No Tap Holes
CTH Centre Tap Holes
LTH Left Tap Holes
RTH Right Tap Holes
ITH\* Inside Tap Holes
OTH\* Outside Tap Holes

\*only applicable with double basins