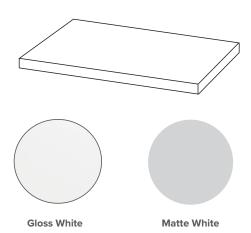

## **Slab Top Options**

# StoneCast Slab Top 1200

W1200 x D465 x H20

Gloss White - SC Matte White - SCMW