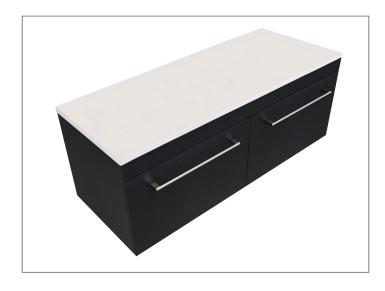

### Skye 1200mm 2 Drawer Double Basin Wall Vanity

#### **Features**

- Wall Hung
- Full Extension Soft Close Drawer
- Cabinet: Laminate Woodgrain & Solid Colours on MR Board
- Slab Top options:
   20mm Quartz Top Himalaya (H), Midnight Stone (MS)
   20mm StoneCast Top Gloss White (SC), Matte White (SCMW)
- Dimensions: H420 x W1200 x D465