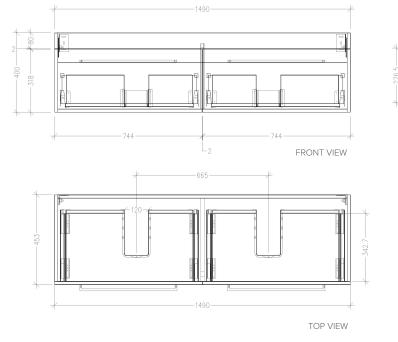

#### **Technical Details**

Note: All measurements shown are in millimetres. Sizes are nominal.

SIDE VIEW

Head Office: 281 Heads Road, Wanganui Auckland Office: 525 Great South Road, Penrose, Auckland 06 349 0194 | 0800 728 662 www.newtech.co.nz