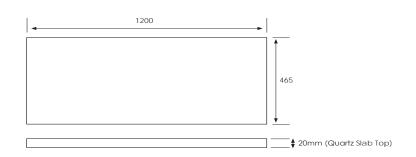

0mm Quartz Top Himalaya (H), Midnight Stone (MS)
   20mm StoneCast Top Gloss White (SC), Matte White (SCMW)
- Dimensions: H420 x W1200 x D465

Note: Vessel basins are purchased separately. Visit www.newtech.co.nz for full range of vessel basin options.

### **Colour Options with Code**



#### **Technical Details**

Note: All measurements shown are in millimetres. Sizes are nominal.

SIDE VIEW



Head Office: 281 Heads Road, Wanganui Auckland Office: 525 Great South Road, Penrose, Auckland 06 349 0194 | 0800 728 662 www.newtech.co.nz

newtech

BATHROOMWARE DESIGN INNOVATION

# SPECIFICATION SHEET

## **Slab Top Options**

# StoneCast Slab Top 1200

W1200 x D465 x H20

Gloss White - SC Matte White - SCMW





## Quartz Slab Top 1200

W1200 x D465 x H20

Midnight Stone - MS Himalaya - HY





### Tap Hole Position

Tap hole position must be specified

NTH No Tap Holes
CTH Centre Tap Holes
LTH Left Tap Holes
RTH Right Tap Holes
ITH\* Inside Tap Holes
OTH\* Outside Tap Holes

\*only applicable with double basins