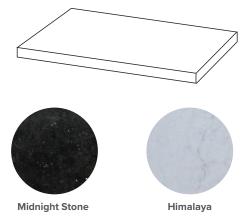

20mm Quartz Top Himalaya (H), Midnight Stone (MS)
   20mm StoneCast Top Gloss White (SC), Matte White (SCMW)
- Dimensions: H420 x W1200 x D465

Note: Vessel basins are purchased separately. Visit www.newtech.co.nz for full range of vessel basin options.

### **Colour Options with Code**



#### **Technical Details**

Note: All measurements shown are in millimetres. Sizes are nominal.

SIDE VIEW



Head Office: 281 Heads Road, Wanganui Auckland Office: 525 Great South Road, Penrose, Auckland 06 349 0194 | 0800 728 662 www.newtech.co.nz

newtech

BATHROOMWARE DESIGN INNOVATION

# SPECIFICATION SHEET

## **Slab Top Options**

# StoneCast Slab Top 1200

W1200 x D465 x H20

Gloss White - SC Matte White - SCMW





## Quartz Slab Top 1200

W1200 x D465 x H20

Midnight Stone - MS Himalaya - HY





### Tap Hole Position

Tap hole position must be specified

NTH No Tap Holes
CTH Centre Tap Holes
LTH Left Tap Holes
RTH Right Tap Holes
ITH\* Inside Tap Holes
OTH\* Outside Tap Holes

\*only applicable with double basins