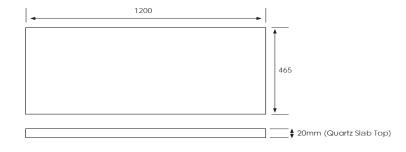

## StoneCast Slab Top 1200

W1200 x D465 x H20 Gloss White - SC

Matte White - SCMW

#### Quartz Slab Top 1200 W1200 x D465 x H20

Midnight Stone - MS Himalaya - HY

**Gloss White** 

Matte White

**Midnight Stone** 

Himalaya