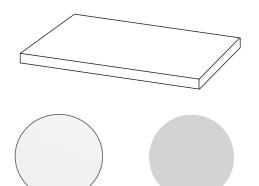

### Skye 1200mm 4 Drawer Floor Vanity

#### **Features**

- Floorstanding
- Full Extension Soft Close Drawers
- Cabinet: Laminate Woodgrain & Solid Colours on MR Board
- Slab Top options: 20mm Quartz Top - Himalaya (H), Midnight Stone (MS) 20mm StoneCast Top - Gloss White (SC), Matte White (SCMW)
- Dimensions: H820 x W1200 x D465

#### Quartz Slab Top 1200 W1200 x D465 x H20

Midnight Stone - MS Himalaya - HY

**Gloss White** 

Matte White

**Midnight Stone** 

Himalaya