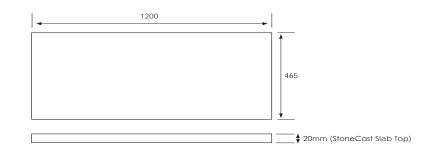

## StoneCast Slab Top 1200

W1200 x D465 x H20 Gloss White - SC

Matte White - SCMW

#### Quartz Slab Top 1200 W1200 x D465 x H20

Midnight Stone - MS Himalaya - HY

**Gloss White** 

Matte White

**Midnight Stone** 

Himalaya