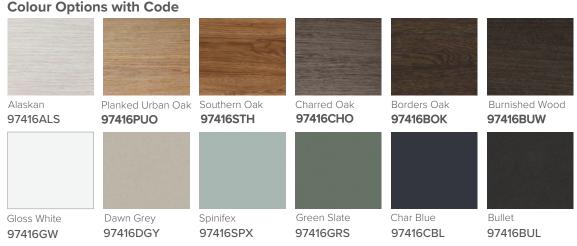

# SPECIFICATION SHEET

### Skye 1200mm 4 Drawer Floor Vanity



#### **Features**

- Floorstanding
- Full Extension Soft Close Drawers
- Cabinet: Laminate Woodgrain & Solid Colours on MR Board
- Slab Top options: 20mm Quartz Top - Himalaya (H), Midnight Stone (MS) 20mm StoneCast Top - Gloss White (SC), Matte White (SCMW)
- Dimensions: H820 x W1200 x D465

Note: Vessel basins are purchased separately. Visit www.newtech.co.nz for full range of vessel basin options.



#### **Technical Details**





SIDE VIEW



Head Office: 281 Heads Road, Wanganui Auckland Office: 525 Great South Road, Penrose, Auckland 06 349 0194 | 0800 728 662 www.newtech.co.nz

#### **Colour Options with Code**

# SPECIFICATION SHEET Slab Top Options

## StoneCast Slab Top 1200

W1200 x D465 x H20 Gloss White - SC

Matte White - SCMW





#### Quartz Slab Top 1200 W1200 x D465 x H20

Midnight Stone - MS Himalaya - HY

**Gloss White** 







Matte White

**Midnight Stone** 

Himalaya



#### Tap Hole Position

Tap hole position must be specified

NTHNo Tap HolesCTHCentre Tap HolesLTHLeft Tap HolesRTHRight Tap HolesITH\*Inside Tap HolesOTH\*Outside Tap Holes

\*only applicable with double basins



Head Office: 281 Heads Road, Wanganui Auckland Office: 525 Great South Road, Penro