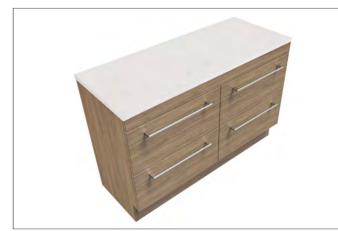

### Skye 1200mm 4 Drawer Floor Vanity

#### **Features**

- Floorstanding
- Full Extension Soft Close Drawers
- Cabinet: Laminate Woodgrain & Solid Colours on MR Board
- Slab Top options: 20mm Quartz Top - Himalaya (H), Midnight Stone (MS) 20mm StoneCast Top - Gloss White (SC), Matte White (SCMW)
- Dimensions: H820 x W1200 x D465