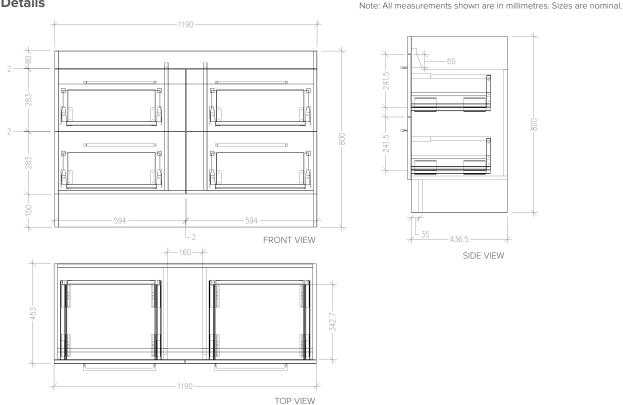

#### **Technical Details**

SIDE VIEW

Head Office: 281 Heads Road, Wanganui Auckland Office: 525 Great South Road, Penrose, Auckland 06 349 0194 | 0800 728 662 www.newtech.co.nz

#### **Features**

- Floorstanding
- Full Extension Soft Close Drawers
- Cabinet: Laminate Woodgrain & Solid Colours on MR Board
- Slab Top options: 20mm Quartz Top - Himalaya (H), Midnight Stone (MS) 20mm StoneCast Top - Gloss White (SC), Matte White (SCMW)
- Dimensions: H820 x W1200 x D465